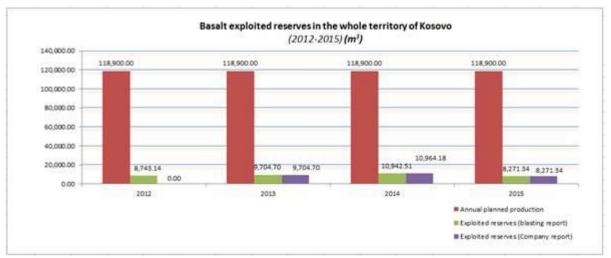

# LIST OF FIGURES

| Figure 1. The organogram of ICMM                                                                                              | 19    |
|-------------------------------------------------------------------------------------------------------------------------------|-------|
| Figure 2. Graphical presentation of ICMM staff qualification                                                                  |       |
| Figure 3. ICMM location                                                                                                       | 22    |
| Figure 4. Receipt of applications according to months.                                                                        |       |
| Figure 5. The number of applications received during 2011-2015                                                                |       |
| Figure 6. The number of licenses and permits issued during 2011-2015                                                          |       |
| Figure 7. Licenses/ permits issued during 2015                                                                                | 25    |
| Figure 8. The number of exploration licenses by types of mineral resources                                                    |       |
| Figure 9. The number of refused applications for exploration by types of mineral resources                                    |       |
| Figure 10. The number of mining licenses by types of mineral resources                                                        |       |
| Figure 11. Chart of the issued permits during 2014.                                                                           | 36    |
| Figure 12. Graphic presentation of the exploited Pb-Zn ore quantity in the whole territory of Kosovo                          | o, in |
| the period 2012-2015                                                                                                          |       |
| Figure 13. Fresentation of Fb-Zii production and moving average, based on production from 2012-2                              |       |
| Figure 14. Graphic presentation of the exploited Fe-Ni ore quantity in the whole territory of Kosovo                          |       |
| the period 2012-2015                                                                                                          | 39    |
| Figure 15. Presentation of Fe-Ni production and moving average, based on production from 2012-2                               |       |
| - 8 F                                                                                                                         |       |
| Figure 16. Graphic presentation of the exploited Cr <sub>2</sub> O <sub>3</sub> ore quantity in the whole territory of Kosovo |       |
| the period 2012-2015                                                                                                          | 40    |
| Figure 17. Presentation of Cr <sub>2</sub> O <sub>3</sub> production and moving average, based on production from 2012-2      | 2015  |
|                                                                                                                               |       |
| Figure 18. Reserves exploited in the metallic resources deposits in the period 2012-2015                                      |       |
| Figure 19. Exploited reserves for non-metallic minerals during 2015                                                           |       |
| Figure 20. Graphic presentation of the exploited lignite ore quantity in the whole territory of Kosovo                        |       |
| the period 2012-2015                                                                                                          |       |
| Figure 21. Presentation of planned production of lignite for 2016, based on production from 2012-2                            |       |
| Digurg 22 Proportation of the applicated and exite one quantity in the vihele territory of Vecasion in                        |       |
| Figure 22. Presentation of the exploited andesite ore quantity in the whole territory of Kosovo, in period 2012-2015          |       |
| Figure 23. Presentation of planned production of andesite for 2016, based on production from 20                               |       |
| 2015                                                                                                                          |       |
| Figure 24. Graphic presentation of the exploited clay quantity in the whole territory of Kosovo, based                        |       |
| production from 2012-2015                                                                                                     |       |
| Figure 25. Presentation of planned production of clay for 2016, based on production from 2012-2015                            |       |
| Figure 26. Graphic presentation of the exploited limestone quantity in the whole territory of Kose                            |       |
| based on production from 2012-2015                                                                                            |       |
| Figure 27. Presentation of limestone production and moving average, based on production from 20                               | 012-  |
| 2015                                                                                                                          |       |
| Figure 28. Graphic presentation of the exploited basalt quantity in the whole territory of Kosovo, in                         |       |
| period 2012-2015                                                                                                              |       |
| Figure 29. Presentation of basalt production and moving average, based on production from 2012-2                              |       |
|                                                                                                                               |       |
| Figure 30. Graphic presentation of the exploited basalt quantity in the whole territory of Kosovo, in                         |       |
| period 2012-2015                                                                                                              |       |
| Figure 31. Fresentation of basait production and moving average, based on production from 2012-2                              |       |
| Figure 32. Graphic presentation of the exploited sand and gravel quantity in the whole territory                              |       |
| Kosovo, in the period 2012-2015                                                                                               |       |
| Figure 33. Presentation of sand and gravel production and moving average, based on production f                               | from  |
| 2012-2015                                                                                                                     |       |
| Figure 34. Graphic presentation of the exploited silica sand quantity in the whole territory of Kosovo                        |       |
| the period 2012-2015                                                                                                          | 52    |
| Figure 35. Presentation of silica sand production and moving average, based on production from 20                             |       |
| 2015                                                                                                                          | 52    |