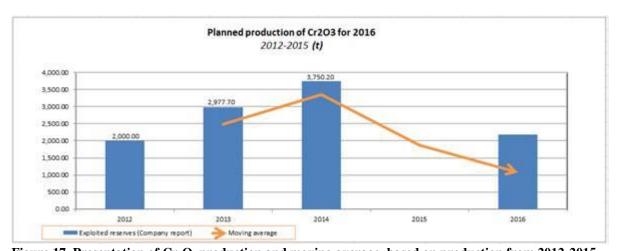

|----------------------------------|
| а    | b         | С        | d=100*c/b | Cr <sub>2</sub> O <sub>3</sub> % |
| 2012 | 10,000.00 | 2,000.00 | 20.00     | 26.24%                           |
| 2013 | 10,000.00 | 2,978.00 | 29.78     | 28.00%                           |
| 2014 | 10,000.00 | 3,750.00 | 37.50     | 27.00%                           |
| 2015 | 5,000.00  | 0.00     | 0.00      | 0.00%                            |



Figure 16. Graphic presentation of the exploited  $Cr_2O_3$  ore quantity in the whole territory of Kosovo, in the period 2012-2015

As it can be seen from the chart there is a variable exploitation in years.

# 5.2.6 Planning for 2016 – Nickel-Iron (Fe-Ni) ore

The years 2012- 2015 have been taken into account for the production planning for the following year



 $Figure~17.~Presentation~of~Cr_2O_3~production~and~moving~average,~based~on~production~from~2012-2015\\$ 

It has not been proven that the production of chrome ore by so far exploitation has stability, this is because there is only one licensed enterprise which has not been proven successful. Production so far no matter it was very small in 2015 has been entirely interrupted. From this we can consider that if we are based on the criteria used also for all other minerals we can assume that the quantity planned to exploit chrome ore for 2016 could be 1,000.00 tons or maybe 0:00 ton.

Reserves exploited by all licenses exploiting metallic mineral resources are presented in the following table and chart.

|      | Tabular overview of production, by mineral deposit types during 2012-2015 |