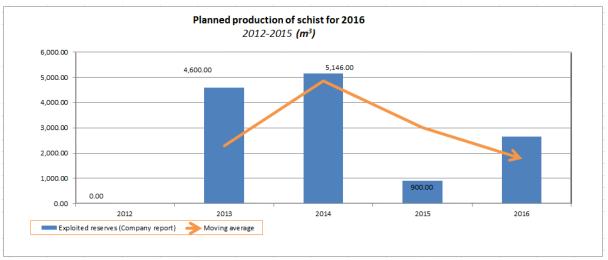

| Figure 36. | Graphic presentation of the exploited marl quantity in the whole territory of Kosovo, in the   | ne |
|------------|------------------------------------------------------------------------------------------------|----|
|            | 2-2015                                                                                         |    |
| Figure 37. | Presentation of marl production and moving average, based on production from 2012-2015         | 53 |
| Figure 38. | Graphic presentation of the exploited schist quantity in the whole territory of Kosovo, in the | ne |
|            | 2-2015                                                                                         |    |
| Figure 39. | Presentation of schist production and moving average, based on production from 2012-201        | 15 |
|            |                                                                                                |    |
| Figure 40. | Geological mapsheet Krasmiroc-K34-53 Ab in scale 1:25 000                                      | 56 |
|            | Planning and realization of overburden                                                         |    |
| Figure 42. | Comparison of the planning and realization of the overburden removal for the last five year    | rs |
|            |                                                                                                |    |
| Figure 43. | Graphic presentation by type of injuries                                                       | 59 |
| Figure 44. | Graphic presentation of injuries comparison for the past four years                            | 50 |
| Figure 45. | Presentation by chart of reducing injuries for the past five years in KEK-CPD                  | 50 |
| Figure 46. | Budget approval at the beginning of 2015                                                       | 53 |
| Figure 47. | Final budget approval in 2015                                                                  | 54 |
| Figure 48. | Final budget approval in 2015                                                                  | 54 |
| Figure 49. | Approved and spent budget in 2015                                                              | 55 |
| Figure 50  | . The approved and spent budget for wages in 2015                                              | 56 |
| Figure 51. | The approved and spent budget on utilities in 2015                                             | 58 |
| Figure 52. | The approved and spent budget on Subsidies and Transfers in 2015                               | 58 |
| Figure 53. | The approved and spent budget on Capital Projects in 2015                                      | 59 |
| Figure 54. | Comparison of expenses for 2015-2012                                                           | 59 |
| Figure 55. | Participation, accommodation, food, allowances, tickets and other expenses                     | 71 |
| Figure 56. | Revenue collection for 2015                                                                    | 12 |
| Figure 57. | Revenue planning for 2015 and revenue collection for 2015                                      | 12 |
| Figure 58  | Revenue collection for 2015-2012                                                               | 73 |