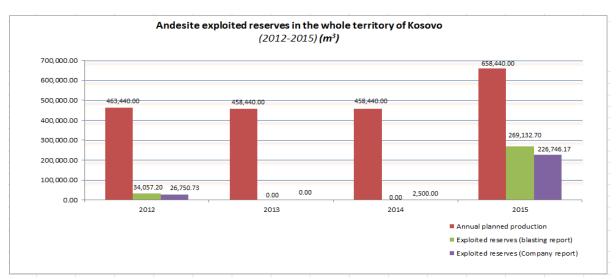

#### 1.2. Achievements

- ICMM is responsible body to estimate and collect royalties, administrative fee and fines. **€30,141,403** were collected in 2015 **or 11%** more than in the previous year (from Royalty €29,699,510.00, from Administrative Fee €292,390.00 and from Administrative Fines €149,503.00).
- The ICMM Board has held **34** meetings during the period May-December 2015, where **333** applications for licenses and permits have been reviewed (the applications of enterprises that have been reviewed more than once and the applications of enterprises received before **2015** are included in this number).
- Due to lack of quorum of the ICMM Board in decision-making in a 13 month period, a great number of meetings are held, respectively applications reviewed within the period May-December 2015. That it means that within a month, on average, 4 meetings were held respectively 42 applications for licenses and permits were reviewed.
- ICMM during 2015 has received a total of **202** applications for licenses and special operations permits.
- ICMM during 2015 had organized even a workshop on the prevention and prohibition of illegal operations, which had included all institutions that directly or indirectly are related to the prohibition of illegal activities such as the Kosovo Police, Prosecution, Courts, TAK etc. The preparation of an Action Plan resulted from this workshop which it is on the table of government for approval. Sponsor of this Action Plan except ICMM were also MESP and MED.
- After proceedings of all abovementioned applications under the procedures provided by the applicable legislation, within 2015, **163** Licenses and Permits were issued.
- ICMM has refused for not fulfilling the conditions for licensing, 48 applications for licenses and permits (29 Exploration, 11 Mining and 8 Special Operations Permits).
- Mineral resources used by categories during 2015 are: Metallic Minerals Pb-Zn (225,289.00 tons), Fe-Ni (651,918.51 tons), Energy Minerals (lignite) 8,240,694.00 tons, Industrial Minerals (clay) 104,170.22 tons, Construction Minerals 7,309,998.48 m3.
- While, **1749** inspections were made during this year and those: 1497 of legal operators: 25 exploration, 54 regular (22 with commission), 48 mining, 40 special operations and 1418 inspections of blasting operations (720 pre-blasting fields, 639 inspections on blasting and 59 transfers and supply with explosives in underground mines). **73 illegal operators** have been identified (91 inspections were made to identify them) from inspections of illegal mining operations to which there are taken necessary measures foreseen for illegal activity in the mining sector.