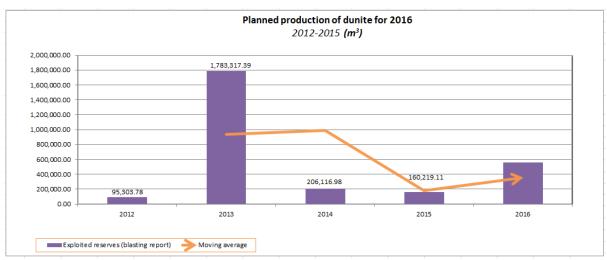

|
| 2014 | 185,760.88                        | 206,116.98                         | 0.00                             | 0.00                           |  |  |  |  |  |  |
| 2015 | 405,400.00                        | 160,219.11                         | 160,219.11                       | 39.52                          |  |  |  |  |  |  |



Figure 30. Graphic presentation of the exploited basalt quantity in the whole territory of Kosovo, in the period 2012-2015

# 5.2.18 The needs and planning for 2016 – Dunite

The years 2012-2015 have been taken into account for the production planning for the following year, based on production from 2012-2015, following chart.

Presentation of the dunite production and moving average, based on production from 2012-2015 is shown in the following chart.



Figure 31. Presentation of basalt production and moving average, based on production from 2012-2015

#### 5.2.19 Sand and Gravel

Exploitation of sand and gravel for special deposits is presented in the following table and chart, based on production from 2012-2015.

Table 27: Tabular presentation of the exploited sand and gravel quantity in the whole territory of Kosovo, in the period 2012-2015

|      | Planning according to the | Realization-     | Report (Planning- |  |  |
|------|---------------------------|------------------|-------------------|--|--|
|      | company                   | (Company report) | Reporting)        |  |  |
| Year |                           | $m^3$            | in %              |  |  |
| 2012 | 76,831.00                 | 23,198.57        | 30.19