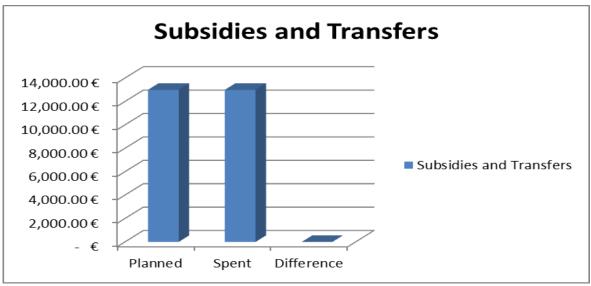

- It has made 63 criminal charges in this year to the competent Prosecutors, according to the field reports for illegal operations;
- ICMM during 2015 has forwarded 13 Proposals for Execution, which in themselves contain actdecisions for administrative fines with total amount of €65,293.00
- Taking into consideration the changes occurred after the division of the initial budget, the approved or final budget of the ICMM for 2015 was €1,186,273.00, while realized one is €1,129,638.00, or about 95% of the total budget.
- Since ICMM has had limited budget in this year for the category of capitals, at the request of ICMM budget appropriation from the economic category of capitals was only for one project in amount of €50,000.00, while the value of execution was €49,659.00 (Compilation of 1(one) geological mapsheet in scale 1: 25 000).