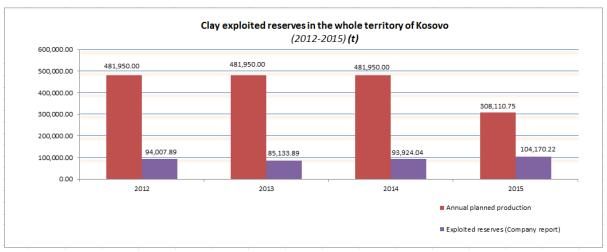

# LIST OF FIGURES

| Figure 1. The organogram of ICMM                                                                                              | 19    |
|-------------------------------------------------------------------------------------------------------------------------------|-------|
| Figure 2. Graphical presentation of ICMM staff qualification                                                                  |       |
| Figure 3. ICMM location                                                                                                       | 22    |
| Figure 4. Receipt of applications according to months.                                                                        |       |
| Figure 5. The number of applications received during 2011-2015                                                                |       |
| Figure 6. The number of licenses and permits issued during 2011-2015                                                          |       |
| Figure 7. Licenses/ permits issued during 2015                                                                                | 25    |
| Figure 8. The number of exploration licenses by types of mineral resources                                                    |       |
| Figure 9. The number of refused applications for exploration by types of mineral resources                                    |       |
| Figure 10. The number of mining licenses by types of mineral resources                                                        |       |
| Figure 11. Chart of the issued permits during 2014.                                                                           | 36    |
| Figure 12. Graphic presentation of the exploited Pb-Zn ore quantity in the whole territory of Kosovo                          | o, in |
| the period 2012-2015                                                                                                          |       |
| Figure 13. Fresentation of Fb-Zii production and moving average, based on production from 2012-2                              |       |
| Figure 14. Graphic presentation of the exploited Fe-Ni ore quantity in the whole territory of Kosovo                          |       |
| the period 2012-2015                                                                                                          | 39    |
| Figure 15. Presentation of Fe-Ni production and moving average, based on production from 2012-2                               |       |
| - 8 F                                                                                                                         |       |
| Figure 16. Graphic presentation of the exploited Cr <sub>2</sub> O <sub>3</sub> ore quantity in the whole territory of Kosovo |       |
| the period 2012-2015                                                                                                          | 40    |
| Figure 17. Presentation of Cr <sub>2</sub> O <sub>3</sub> production and moving average, based on production from 2012-2      | 2015  |
|                                                                                                                               |       |
| Figure 18. Reserves exploited in the metallic resources deposits in the period 2012-2015                                      |       |
| Figure 19. Exploited reserves for non-metallic minerals during 2015                                                           |       |
| Figure 20. Graphic presentation of the exploited lignite ore quantity in the whole territory of Kosovo                        |       |
| the period 2012-2015                                                                                                          |       |
| Figure 21. Presentation of planned production of lignite for 2016, based on production from 2012-2                            |       |
| Digurg 22 Proportation of the applicated and exite one quantity in the vihele territory of Vecasion in                        |       |
| Figure 22. Presentation of the exploited andesite ore quantity in the whole territory of Kosovo, in period 2012-2015          |       |
| Figure 23. Presentation of planned production of andesite for 2016, based on production from 20                               |       |
| 2015                                                                                                                          |       |
| Figure 24. Graphic presentation of the exploited clay quantity in the whole territory of Kosovo, based                        |       |
| production from 2012-2015                                                                                                     |       |
| Figure 25. Presentation of planned production of clay for 2016, based on production from 2012-2015                            |       |
| Figure 26. Graphic presentation of the exploited limestone quantity in the whole territory of Kose                            |       |
| based on production from 2012-2015                                                                                            |       |
| Figure 27. Presentation of limestone production and moving average, based on production from 20                               | 012-  |
| 2015                                                                                                                          |       |
| Figure 28. Graphic presentation of the exploited basalt quantity in the whole territory of Kosovo, in                         |       |
| period 2012-2015                                                                                                              |       |
| Figure 29. Presentation of basalt production and moving average, based on production from 2012-2                              |       |
|                                                                                                                               |       |
| Figure 30. Graphic presentation of the exploited basalt quantity in the whole territory of Kosovo, in                         |       |
| period 2012-2015                                                                                                              |       |
| Figure 31. Fresentation of basait production and moving average, based on production from 2012-2                              |       |
| Figure 32. Graphic presentation of the exploited sand and gravel quantity in the whole territory                              |       |
| Kosovo, in the period 2012-2015                                                                                               |       |
| Figure 33. Presentation of sand and gravel production and moving average, based on production f                               | from  |
| 2012-2015                                                                                                                     |       |
| Figure 34. Graphic presentation of the exploited silica sand quantity in the whole territory of Kosovo                        |       |
| the period 2012-2015                                                                                                          | 52    |
| Figure 35. Presentation of silica sand production and moving average, based on production from 20                             |       |
| 2015                                                                                                                          | 52    |