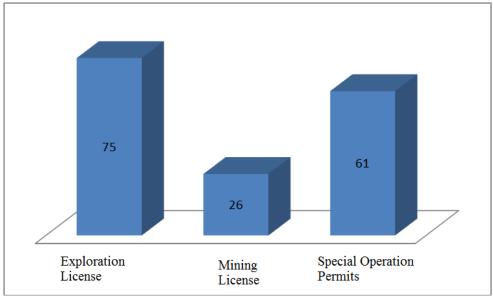

Figure 5. The number of applications received during 2011-2015  $\,$ 

After processing all of the abovementioned applications under the procedures foreseen by the applicable legislation, 162 Licenses and Permits for Special Operations have been issued. From them: 75 Exploration Licenses and 26 Mining Licenses, and 61 Special Operations Permits (8 asphalt base, 15 concrete base, 38 crusher) - see table below.

Figure 6. The number of licenses and permits issued during 2011-2015

| Ordinal<br>No. | Licence type              | Number of approved licenses |
|----------------|---------------------------|-----------------------------|
| 1              | Exploration License       | 75                          |
| 2              | Mining License            | 26                          |
| 3              | Special Operation Permits | 61                          |
|                | Total                     | 162                         |

The difference between applications and licenses approved is that all applications for licenses and Special Operations Permits did not meet the legal requirements to be licensed.

Figure 7. Licenses/ permits issued during 2015