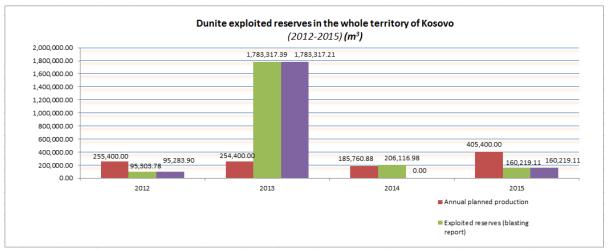

# LIST OF FIGURES

| Figure 1. The organogram of ICMM                                                                                              | 19    |
|-------------------------------------------------------------------------------------------------------------------------------|-------|
| Figure 2. Graphical presentation of ICMM staff qualification                                                                  |       |
| Figure 3. ICMM location                                                                                                       | 22    |
| Figure 4. Receipt of applications according to months.                                                                        |       |
| Figure 5. The number of applications received during 2011-2015                                                                |       |
| Figure 6. The number of licenses and permits issued during 2011-2015                                                          |       |
| Figure 7. Licenses/ permits issued during 2015                                                                                | 25    |
| Figure 8. The number of exploration licenses by types of mineral resources                                                    |       |
| Figure 9. The number of refused applications for exploration by types of mineral resources                                    |       |
| Figure 10. The number of mining licenses by types of mineral resources                                                        |       |
| Figure 11. Chart of the issued permits during 2014.                                                                           | 36    |
| Figure 12. Graphic presentation of the exploited Pb-Zn ore quantity in the whole territory of Kosovo                          | o, in |
| the period 2012-2015                                                                                                          |       |
| Figure 13. Fresentation of Fb-Zii production and moving average, based on production from 2012-2                              |       |
| Figure 14. Graphic presentation of the exploited Fe-Ni ore quantity in the whole territory of Kosovo                          |       |
| the period 2012-2015                                                                                                          | 39    |
| Figure 15. Presentation of Fe-Ni production and moving average, based on production from 2012-2                               |       |
| - 8 F                                                                                                                         |       |
| Figure 16. Graphic presentation of the exploited Cr <sub>2</sub> O <sub>3</sub> ore quantity in the whole territory of Kosovo |       |
| the period 2012-2015                                                                                                          | 40    |
| Figure 17. Presentation of Cr <sub>2</sub> O <sub>3</sub> production and moving average, based on production from 2012-2      | 2015  |
|                                                                                                                               |       |
| Figure 18. Reserves exploited in the metallic resources deposits in the period 2012-2015                                      |       |
| Figure 19. Exploited reserves for non-metallic minerals during 2015                                                           |       |
| Figure 20. Graphic presentation of the exploited lignite ore quantity in the whole territory of Kosovo                        |       |
| the period 2012-2015                                                                                                          |       |
| Figure 21. Presentation of planned production of lignite for 2016, based on production from 2012-2                            |       |
| Digurg 22 Proportation of the applicated and exite one quantity in the vihele territory of Vecasion in                        |       |
| Figure 22. Presentation of the exploited andesite ore quantity in the whole territory of Kosovo, in period 2012-2015          |       |
| Figure 23. Presentation of planned production of andesite for 2016, based on production from 20                               |       |
| 2015                                                                                                                          |       |
| Figure 24. Graphic presentation of the exploited clay quantity in the whole territory of Kosovo, based                        |       |
| production from 2012-2015                                                                                                     |       |
| Figure 25. Presentation of planned production of clay for 2016, based on production from 2012-2015                            |       |
| Figure 26. Graphic presentation of the exploited limestone quantity in the whole territory of Kose                            |       |
| based on production from 2012-2015                                                                                            |       |
| Figure 27. Presentation of limestone production and moving average, based on production from 20                               | 012-  |
| 2015                                                                                                                          |       |
| Figure 28. Graphic presentation of the exploited basalt quantity in the whole territory of Kosovo, in                         |       |
| period 2012-2015                                                                                                              |       |
| Figure 29. Presentation of basalt production and moving average, based on production from 2012-2                              |       |
|                                                                                                                               |       |
| Figure 30. Graphic presentation of the exploited basalt quantity in the whole territory of Kosovo, in                         |       |
| period 2012-2015                                                                                                              |       |
| Figure 31. Fresentation of basait production and moving average, based on production from 2012-2                              |       |
| Figure 32. Graphic presentation of the exploited sand and gravel quantity in the whole territory                              |       |
| Kosovo, in the period 2012-2015                                                                                               |       |
| Figure 33. Presentation of sand and gravel production and moving average, based on production f                               | from  |
| 2012-2015                                                                                                                     |       |
| Figure 34. Graphic presentation of the exploited silica sand quantity in the whole territory of Kosovo                        |       |
| the period 2012-2015                                                                                                          | 52    |
| Figure 35. Presentation of silica sand production and moving average, based on production from 20                             |       |
| 2015                                                                                                                          | 52    |