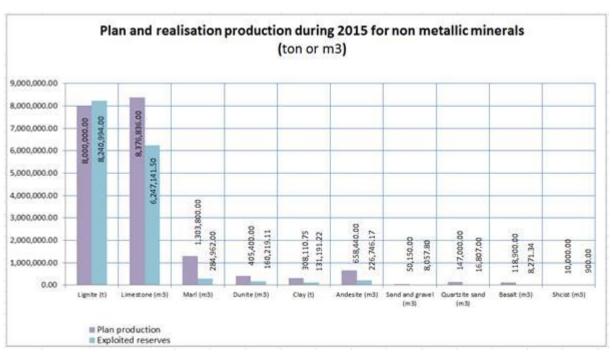

#### 1.2. Achievements

- ICMM is responsible body to estimate and collect royalties, administrative fee and fines. **€30,141,403** were collected in 2015 **or 11%** more than in the previous year (from Royalty €29,699,510.00, from Administrative Fee €292,390.00 and from Administrative Fines €149,503.00).
- The ICMM Board has held **34** meetings during the period May-December 2015, where **333** applications for licenses and permits have been reviewed (the applications of enterprises that have been reviewed more than once and the applications of enterprises received before **2015** are included in this number).
- Due to lack of quorum of the ICMM Board in decision-making in a 13 month period, a great number of meetings are held, respectively applications reviewed within the period May-December 2015. That it means that within a month, on average, 4 meetings were held respectively 42 applications for licenses and permits were reviewed.
- ICMM during 2015 has received a total of **202** applications for licenses and special operations permits.
- ICMM during 2015 had organized even a workshop on the prevention and prohibition of illegal operations, which had included all institutions that directly or indirectly are related to the prohibition of illegal activities such as the Kosovo Police, Prosecution, Courts, TAK etc. The preparation of an Action Plan resulted from this workshop which it is on the table of government for approval. Sponsor of this Action Plan except ICMM were also MESP and MED.
- After proceedings of all abovementioned applications under the procedures provided by the applicable legislation, within 2015, **163** Licenses and Permits were issued.
- ICMM has refused for not fulfilling the conditions for licensing, 48 applications for licenses and permits (29 Exploration, 11 Mining and 8 Special Operations Permits).
- Mineral resources used by categories during 2015 are: Metallic Minerals Pb-Zn (225,289.00 tons), Fe-Ni (651,918.51 tons), Energy Minerals (lignite) 8,240,694.00 tons, Industrial Minerals (clay) 104,170.22 tons, Construction Minerals 7,309,998.48 m3.
- While, **1749** inspections were made during this year and those: 1497 of legal operators: 25 exploration, 54 regular (22 with commission), 48 mining, 40 special operations and 1418 inspections of blasting operations (720 pre-blasting fields, 639 inspections on blasting and 59 transfers and supply with explosives in underground mines). **73 illegal operators** have been identified (91 inspections were made to identify them) from inspections of illegal mining operations to which there are taken necessary measures foreseen for illegal activity in the mining sector.