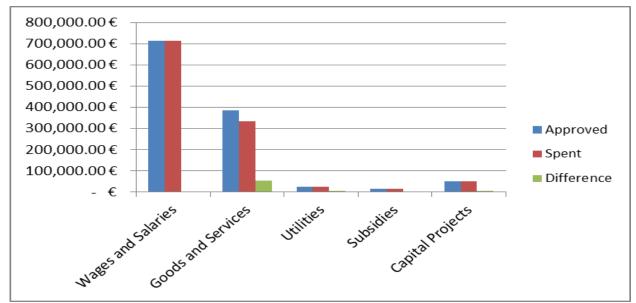

- It has made 63 criminal charges in this year to the competent Prosecutors, according to the field reports for illegal operations;
- ICMM during 2015 has forwarded 13 Proposals for Execution, which in themselves contain actdecisions for administrative fines with total amount of €65,293.00
- Taking into consideration the changes occurred after the division of the initial budget, the approved or final budget of the ICMM for 2015 was €1,186,273.00, while realized one is €1,129,638.00, or about 95% of the total budget.
- Since ICMM has had limited budget in this year for the category of capitals, at the request of ICMM budget appropriation from the economic category of capitals was only for one project in amount of €50,000.00, while the value of execution was €49,659.00 (Compilation of 1(one) geological mapsheet in scale 1: 25 000).