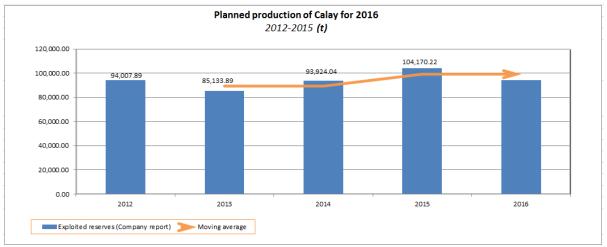

# LIST OF FIGURES

| Figure 1. The organogram of ICMM                                                                                              | 19    |
|-------------------------------------------------------------------------------------------------------------------------------|-------|
| Figure 2. Graphical presentation of ICMM staff qualification                                                                  |       |
| Figure 3. ICMM location                                                                                                       | 22    |
| Figure 4. Receipt of applications according to months.                                                                        |       |
| Figure 5. The number of applications received during 2011-2015                                                                |       |
| Figure 6. The number of licenses and permits issued during 2011-2015                                                          |       |
| Figure 7. Licenses/ permits issued during 2015                                                                                | 25    |
| Figure 8. The number of exploration licenses by types of mineral resources                                                    |       |
| Figure 9. The number of refused applications for exploration by types of mineral resources                                    |       |
| Figure 10. The number of mining licenses by types of mineral resources                                                        |       |
| Figure 11. Chart of the issued permits during 2014.                                                                           | 36    |
| Figure 12. Graphic presentation of the exploited Pb-Zn ore quantity in the whole territory of Kosovo                          | o, in |
| the period 2012-2015                                                                                                          |       |
| Figure 13. Fresentation of Fb-Zii production and moving average, based on production from 2012-2                              |       |
| Figure 14. Graphic presentation of the exploited Fe-Ni ore quantity in the whole territory of Kosovo                          |       |
| the period 2012-2015                                                                                                          | 39    |
| Figure 15. Presentation of Fe-Ni production and moving average, based on production from 2012-2                               |       |
| - 8 F                                                                                                                         |       |
| Figure 16. Graphic presentation of the exploited Cr <sub>2</sub> O <sub>3</sub> ore quantity in the whole territory of Kosovo |       |
| the period 2012-2015                                                                                                          | 40    |
| Figure 17. Presentation of Cr <sub>2</sub> O <sub>3</sub> production and moving average, based on production from 2012-2      | 2015  |
|                                                                                                                               |       |
| Figure 18. Reserves exploited in the metallic resources deposits in the period 2012-2015                                      |       |
| Figure 19. Exploited reserves for non-metallic minerals during 2015                                                           |       |
| Figure 20. Graphic presentation of the exploited lignite ore quantity in the whole territory of Kosovo                        |       |
| the period 2012-2015                                                                                                          |       |
| Figure 21. Presentation of planned production of lignite for 2016, based on production from 2012-2                            |       |
| Digurg 22 Proportation of the applicated and exite one quantity in the vihele territory of Vecasion in                        |       |
| Figure 22. Presentation of the exploited andesite ore quantity in the whole territory of Kosovo, in period 2012-2015          |       |
| Figure 23. Presentation of planned production of andesite for 2016, based on production from 20                               |       |
| 2015                                                                                                                          |       |
| Figure 24. Graphic presentation of the exploited clay quantity in the whole territory of Kosovo, based                        |       |
| production from 2012-2015                                                                                                     |       |
| Figure 25. Presentation of planned production of clay for 2016, based on production from 2012-2015                            |       |
| Figure 26. Graphic presentation of the exploited limestone quantity in the whole territory of Kose                            |       |
| based on production from 2012-2015                                                                                            |       |
| Figure 27. Presentation of limestone production and moving average, based on production from 20                               | 012-  |
| 2015                                                                                                                          |       |
| Figure 28. Graphic presentation of the exploited basalt quantity in the whole territory of Kosovo, in                         |       |
| period 2012-2015                                                                                                              |       |
| Figure 29. Presentation of basalt production and moving average, based on production from 2012-2                              |       |
|                                                                                                                               |       |
| Figure 30. Graphic presentation of the exploited basalt quantity in the whole territory of Kosovo, in                         |       |
| period 2012-2015                                                                                                              |       |
| Figure 31. Fresentation of basait production and moving average, based on production from 2012-2                              |       |
| Figure 32. Graphic presentation of the exploited sand and gravel quantity in the whole territory                              |       |
| Kosovo, in the period 2012-2015                                                                                               |       |
| Figure 33. Presentation of sand and gravel production and moving average, based on production f                               | from  |
| 2012-2015                                                                                                                     |       |
| Figure 34. Graphic presentation of the exploited silica sand quantity in the whole territory of Kosovo                        |       |
| the period 2012-2015                                                                                                          | 52    |
| Figure 35. Presentation of silica sand production and moving average, based on production from 20                             |       |
| 2015                                                                                                                          | 52    |