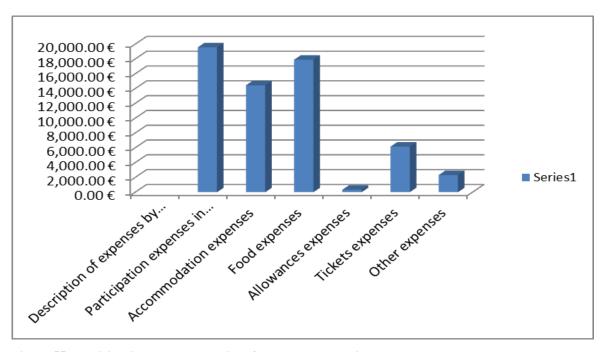

| Table 44: Comparison of expenses for years 2015-2012                                 | 69 |
|--------------------------------------------------------------------------------------|----|
| Table 45: The visits abroad realised in 2015                                         |    |
| Table 46: Participation, accommodation, food, allowances, tickets and other expenses | 70 |
| Table 47: Revenue collection for 2015                                                | 71 |
| Table 48: Revenue planning for 2015 and revenue collection for 2015                  | 72 |
| Table 49: Revenue collection for 2015-2012:                                          | 72 |