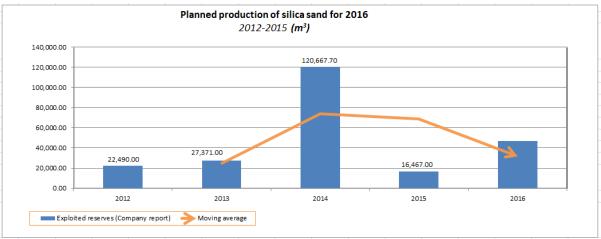

| Figure 36. | Graphic presentation of the exploited marl quantity in the whole territory of Kosovo, in the   | ne |
|------------|------------------------------------------------------------------------------------------------|----|
|            | 2-2015                                                                                         |    |
| Figure 37. | Presentation of marl production and moving average, based on production from 2012-2015         | 53 |
| Figure 38. | Graphic presentation of the exploited schist quantity in the whole territory of Kosovo, in the | ne |
|            | 2-2015                                                                                         |    |
| Figure 39. | Presentation of schist production and moving average, based on production from 2012-201        | 15 |
|            |                                                                                                |    |
| Figure 40. | Geological mapsheet Krasmiroc-K34-53 Ab in scale 1:25 000                                      | 56 |
|            | Planning and realization of overburden                                                         |    |
| Figure 42. | Comparison of the planning and realization of the overburden removal for the last five year    | rs |
|            |                                                                                                |    |
| Figure 43. | Graphic presentation by type of injuries                                                       | 59 |
| Figure 44. | Graphic presentation of injuries comparison for the past four years                            | 50 |
| Figure 45. | Presentation by chart of reducing injuries for the past five years in KEK-CPD                  | 50 |
| Figure 46. | Budget approval at the beginning of 2015                                                       | 53 |
| Figure 47. | Final budget approval in 2015                                                                  | 54 |
| Figure 48. | Final budget approval in 2015                                                                  | 54 |
| Figure 49. | Approved and spent budget in 2015                                                              | 55 |
| Figure 50  | . The approved and spent budget for wages in 2015                                              | 56 |
| Figure 51. | The approved and spent budget on utilities in 2015                                             | 58 |
| Figure 52. | The approved and spent budget on Subsidies and Transfers in 2015                               | 58 |
| Figure 53. | The approved and spent budget on Capital Projects in 2015                                      | 59 |
| Figure 54. | Comparison of expenses for 2015-2012                                                           | 59 |
| Figure 55. | Participation, accommodation, food, allowances, tickets and other expenses                     | 71 |
| Figure 56. | Revenue collection for 2015                                                                    | 12 |
| Figure 57. | Revenue planning for 2015 and revenue collection for 2015                                      | 12 |
| Figure 58  | Revenue collection for 2015-2012                                                               | 73 |