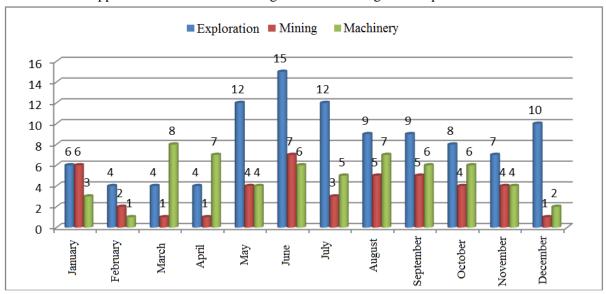

The number of applications received according to months during 2015 is presented in the chart below.

Figure 4. Receipt of applications according to months.

The number of applications received during 2011-2015 is presented in the chart below.