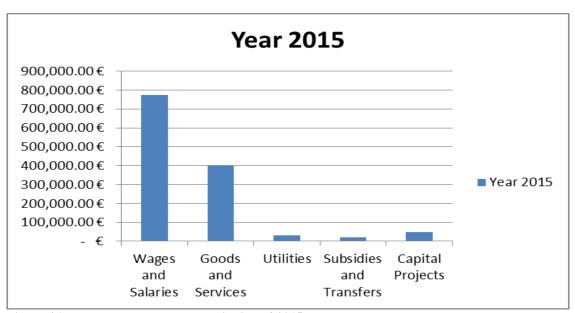

EPORT

Budget of the Independent Commission for Mines and Minerals for 2015 was divided in these 5 (five) budget lines as following:

| <b>Table 35:</b> | The budget | approved at the | beginning of 2015 |
|------------------|------------|-----------------|-------------------|
|------------------|------------|-----------------|-------------------|

| Ord. No. | Description             | Year 2015      |
|----------|-------------------------|----------------|
| 1        | Wages and Salaries      | 772,518.00 €   |
| 2        | Goods and Services      | 402,699.00 €   |
| 3        | Utilities               | 30,600.00 €    |
| 4        | Subsidies and Transfers | 20,000.00 €    |
| 5        | Capital Projects        | 50,000.00€     |
|          | Total Approved          | 1,275,817.00 € |



Figure 46. Budget approval at the beginning of 2015

After budget revision for 2015, revised budget is as in the following table

Table 36: Budget after revision for 2015

| Ord. No. | Description             | Year 2015      |
|----------|-------------------------|----------------|
| 1        | Wages and Salaries      | 700,050.00 €   |
| 2        | Goods and Services      | 386,281.00 €   |
| 3        | Utilities               | 30,600.00 €    |
| 4        | Subsidies and Transfers | 20,000.00 €    |
| 5        | Capital Projects        | 50,000.00€     |
|          | Total Approved          | 1,186,931.00 € |

This change has occurred with the budget revision.



Figure 47. Final budget approval in 2015

Taking into consideration the changes occurred after the division of the initial