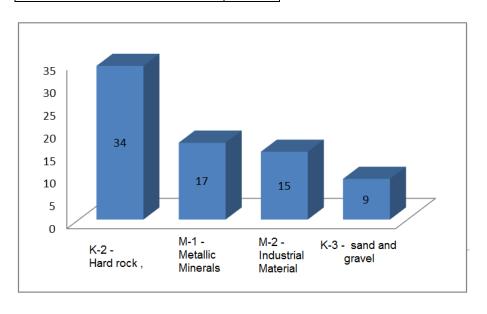

All licenses issued by ICMM during 2015 are presented in the following table.

**Table 4: Licenses issued for exploration** 

| No | Registr.<br>No. | Licence<br>No. | BRN      | Current status    | Site<br>Descriptor | Licence<br>type | Application/Lic<br>ence Holder       | Issue Date | Expiry Date | Municipality           |
|----|-----------------|----------------|----------|-------------------|--------------------|-----------------|--------------------------------------|------------|-------------|------------------------|
| 1  | 1798            | 1338           | 70096042 | expired           | hard rock          | Exploration     | "Zoggi" sh.p.k.                      | 23/10/2015 | 09/01/2016  | Ferizaj                |
| 2  | 1860            | 1432           | 70037671 | Issued<br>License | hard rock          | Exploration     | Company "<br>Eskavatori "<br>Sh.p.k. | 19/06/2015 | 27/05/2017  | Lipjan                 |
| 3  | 1864            | 1423           | 70982161 | Issued<br>License | hard rock          | Exploration     | "Green Power"<br>Sh.p.k.             | 08/06/2015 | 27/05/2017  | Rahovec                |
| 4  | 1866            | 1424           | 70982161 | Issued<br>License | hard rock          | Exploration     | "Green Power"<br>Sh.p.k.             | 08/06/2015 | 27/05/2017  | Rahovec,<br>Malishevë  |
| 5  | 1870            | 1447           | 70384491 | Issued<br>License | hard rock          | Exploration     | "Vocolli" Sh.p.k.                    | 08/07/2015 | 22/06/2017  | Podujevë               |
| 6  | 1871            | 1448           | 70971186 | Issued<br>License | hard rock          | Exploration     | "Erti" sh.p.k.                       | 09/07/2015 | 07/07/2017  | Skenderaj              |
| 7  | 1879            | 1479           | 70385373 | Issued<br>License | hard rock          | Exploration     | Mineral L.L.C                        | 21/09/2015 | 17/09/2017  | Gllogoc                |
| 8  | 1886            | 1427           | 70949032 | Issued<br>License | hard rock          | Exploration     | "GALAN"<br>SH.P.K.                   | 12/06/2015 | 10/06/2017  | Kamenicë,<br>Prishtinë |

|    |      | 1    |          | T 1               | 1 1 1                  | le 1        | "IIIDOII"                         |            |            |                       |
|----|------|------|----------|-------------------|------------------------|-------------|-----------------------------------|------------|------------|-----------------------|
| 9  | 1897 | 1450 | 71098109 | Issued<br>License | hard rock              | Exploration | "IHPSH"<br>SH.P.K.                | 13/07/2015 | 07/01/2017 | Vushtrri              |
| 10 | 1898 | 1436 | 71097870 | Issued<br>License | hard rock              | Exploration | "GEO-BM<br>CONSULTING"<br>SH.P.K. | 24/06/2015 | 16/06/2017 | Hani i Elezit         |
| 11 | 1902 | 1426 | 70708396 | Issued<br>License | hard rock              | Exploration | "SharrCem" sh.p.k.                | 12/06/2015 | 06/06/2017 | Hani i Elezit         |
| 12 | 1905 | 1441 | 70454210 | Issued<br>License | hard rock              | Exploration | "Guri" SH.P.K.                    | 06/07/2015 | 30/06/2017 | Novobërdë             |
| 13 | 1919 | 1449 | 70927756 | Issued<br>License | hard rock              | Exploration | "Gurthyesi<br>Kastrioti" sh.p.k.  | 13/07/2015 | 07/08/2017 | Shtime                |
| 14 | 1920 | 1428 | 70817055 | Issued<br>License | hard rock              | Exploration | "4<br>Vllezërit"sh.p.k.           | 12/06/2015 | 12/06/2017 | Kaçanik               |
| 15 | 1922 | 1501 | 70973529 | Issued<br>License | hard rock              | Exploration | "BAUFIX"<br>SH.P.K                | 19/11/2015 | 21/09/2017 | Suharekë              |
| 16 | 1925 | 1438 | 70747006 | Issued<br>License | hard rock              | Exploration | "Granit - Shala"<br>sh.p.k        | 02/07/2015 | 19/06/2017 | Istog                 |
| 17 | 1931 | 1468 | 70793547 | Issued<br>License | hard rock              | Exploration | "KODRA"<br>Sh.p.k.                | 25/08/2015 | 14/08/2017 | Lipjan                |
| 18 | 1932 | 1439 | 70708396 | Issued<br>License | hard rock              | Exploration | "SharrCem" sh.p.k.                | 03/07/2015 | 07/01/2017 | Hani i Elezit         |
| 19 | 1936 | 1429 | 71129268 | Issued<br>License | hard rock              | Exploration | "FF GROUP"<br>SH.P.K.             | 12/06/2015 | 07/06/2017 | Lipjan,<br>Graçanicë  |
| 20 | 1940 | 1469 | 70793547 | Issued<br>License | hard rock              | Exploration | "KODRA"<br>Sh.p.k.                | 25/08/2015 | 14/08/2017 | Prishtinë             |
| 21 | 1944 | 1440 | 70419194 | Issued<br>License | hard rock              | Exploration | "Geo<br>Mineral"sh.p.k.           | 03/07/2015 | 19/06/2017 | Rahovec,<br>Malishevë |
| 22 | 1948 | 1456 | 70982161 | Issued<br>License | hard rock              | Exploration | "Green Power"<br>Sh.p.k.          | 31/07/2015 | 20/07/2017 | Rahovec               |
| 23 | 1953 | 1461 | 70831651 | Issued<br>License | hard rock              | Exploration | "ALSTONE"<br>Sh.p.k.              | 04/08/2015 | 08/02/2017 | Rahovec               |
| 24 | 1956 | 1472 | 70096042 | Issued<br>License | hard rock              | Exploration | "Zoggi" sh.p.k.                   | 01/09/2015 | 23/08/2017 | Klinë                 |
| 25 | 1957 | 1418 | 70933209 | expired           | hard rock              | Exploration | "SHKËMBI"<br>sh.p.k.              | 21/05/2015 | 21/05/2015 |                       |
| 26 | 1961 | 1509 | 70933209 | Issued<br>License | hard rock              | Exploration | "SHKËMBI"<br>sh.p.k.              | 14/12/2015 | 06/11/2017 | Prishtinë             |
| 27 | 1965 | 1460 | 70831651 | Issued<br>License | hard rock              | Exploration | "ALSTONE"<br>Sh.p.k.              | 04/08/2015 | 08/02/2017 | Rahovec               |
| 28 | 1969 | 1511 | 70807696 | Issued<br>License | hard rock              | Exploration | "Guri Company -<br>1" sh.p.k.     | 14/12/2015 | 11/11/2017 | Shtime                |
| 29 | 1979 | 1491 | 70945088 | Issued<br>License | hard rock              | Exploration | "GEO<br>EXPLORE"<br>SH.P.K.       | 28/10/2015 | 22/10/2017 | Kaçanik,<br>Shtërpcë  |
| 30 | 1990 | 1471 | 70752700 | Issued<br>License | hard rock              | Exploration | "Orllando"<br>sh.p.k.             | 01/09/2015 | 08/06/2017 | Podujevë              |
| 31 | 1994 | 1486 | 71178315 | Issued<br>License | hard rock              | Exploration | "TONI<br>COMERCE"<br>SH.P.K       | 06/10/2015 | 22/09/2017 | Leposaviq             |
| 32 | 1997 | 1483 | 70548356 | Issued<br>License | hard rock              | Exploration | " Bleta " Sh.p.k.                 | 25/09/2015 | 20/09/2017 | Partesh, Viti         |
| 33 | 1998 | 1482 | 71179915 | Issued<br>License | hard rock              | Exploration | "ORBITA"<br>SH.P.K                | 22/09/2015 | 17/09/2017 | Lipjan                |
| 34 | 2035 | 1512 | 70470004 | Issued<br>License | hard rock              | Exploration | "EuroVia"<br>SH.P.K               | 18/12/2015 | 08/11/2017 | Prizren               |
| 35 | 1895 | 1484 | 70434766 | Issued<br>License | Industrial<br>Material | Exploration | "Alfa Com"<br>Sh.p.k              | 14/01/2016 | 16/09/2017 | Vushtrri              |
| 36 | 1911 | 1435 | 71098087 | Issued<br>License | Industrial<br>Material | Exploration | "EKO -<br>MINING"<br>SH.P.K.      | 24/06/2015 | 16/06/2017 | Kamenicë              |

| 37 | 1927 | 1466 | 71123847 | Issued<br>License | Industrial<br>Material | Exploration | "GJEO - T"<br>SH.P.K.                           | 20/08/2015 | 14/08/2017 | Lipjan,<br>Graçanicë            |
|----|------|------|----------|-------------------|------------------------|-------------|-------------------------------------------------|------------|------------|---------------------------------|
| 38 | 1946 | 1467 | 71142167 | Issued<br>License | Industrial<br>Material | Exploration | "Shala-<br>Company" sh.p.k                      | 21/08/2015 | 19/08/2017 | Prizren                         |
| 39 | 1968 | 1494 | 71166228 | Issued<br>License | Industrial<br>Material | Exploration | " TERRA<br>THERM "<br>SH.P.K                    | 03/11/2015 | 05/10/2017 | Leposaviq                       |
| 40 | 1988 | 1480 | 71084795 | Issued<br>License | Industrial<br>Material | Exploration | "DEKOR'<br>SH.P.K                               | 22/09/2015 | 14/09/2017 | Klinë                           |
| 41 | 1989 | 1481 | 71084795 | Issued<br>License | Industrial<br>Material | Exploration | "DEKOR'<br>SH.P.K                               | 22/09/2015 | 14/09/2017 | Klinë                           |
| 42 | 2003 | 1478 | 70015947 | Issued<br>License | Industrial<br>Material | Exploration | Ringov i Ri-<br>"Hazir Kryeziu "<br>Sh.p.k.     | 11/09/2015 | 09/11/2017 | Pejë                            |
| 43 | 2006 | 1507 | 71176916 | Issued<br>License | Industrial<br>Material | Exploration | " IMN - BAU<br>BLOCK "Sh.P.K                    | 09/12/2015 | 12/10/2017 | Gjakovë                         |
| 44 | 2014 | 1499 | 71166252 | Issued<br>License | Industrial<br>Material | Exploration | "Koal" SH.P.K                                   | 18/11/2015 | 02/03/2016 | Malishevë                       |
| 45 | 2015 | 1500 | 71166252 | Issued<br>License | Industrial<br>Material | Exploration | "Koal" SH.P.K                                   | 18/11/2015 | 02/03/2016 | Klinë                           |
| 46 | 2028 | 1497 | 71150313 | Issued<br>License | Industrial<br>Material | Exploration | "Esha Materials"<br>L.L.C                       | 18/11/2015 | 10/11/2017 | Klinë                           |
| 47 | 2038 | 1513 | 70862794 | Issued<br>License | Industrial<br>Material | Exploration | "Wallingford<br>International -<br>Kosovo"L.L.C | 24/12/2015 | 14/12/2017 | Klinë                           |
| 48 | 2039 | 1514 | 70862794 | Issued<br>License | Industrial<br>Material | Exploration | "Wallingford<br>International -<br>Kosovo"L.L.C | 24/12/2015 | 14/12/2017 | Klinë                           |
| 49 | 2040 | 1515 | 70862794 | Issued<br>License | Industrial<br>Material | Exploration | "Wallingford<br>International -<br>Kosovo"L.L.C | 24/12/2015 | 14/12/2017 | Klinë                           |
| 50 | 1841 | 1504 | 70348870 | Issued<br>License | Metallic<br>Minerals   | Exploration | "Çeta -General<br>Invest<br>Group"sh.p.k        | 08/12/2015 | 15/09/2018 | Podujevë                        |
| 51 | 1884 | 1490 | 70956071 | Issued<br>License | Metallic<br>Minerals   | Exploration | "BYL & BYL"<br>SH.P.K.                          | 27/10/2015 | 12/07/2018 | Lipjan,<br>Novobërdë,<br>Gjilan |
| 52 | 1900 | 1455 | 71036537 | Issued<br>License | Metallic<br>Minerals   | Exploration | "EUROKOFIX<br>Gmbh" Sh.p.k.                     | 31/07/2015 | 07/12/2018 | Prishtinë,<br>Novobërdë         |
| 53 | 1907 | 1495 | 70784483 | Issued<br>License | Metallic<br>Minerals   | Exploration | "B & M Group"<br>sh.p.k.                        | 03/11/2015 | 28/10/2018 | Deçan,<br>Gjakovë,<br>Junik     |
| 54 | 1909 | 1452 | 70831651 | Issued<br>License | Metallic<br>Minerals   | Exploration | "ALSTONE"<br>Sh.p.k.                            | 15/07/2015 | 09/07/2018 | Rahovec                         |
| 55 | 1916 | 1444 | 70434550 | Issued<br>License | Metallic<br>Minerals   | Exploration | Innomatik<br>Exploration<br>Kosovo L.L.C.       | 06/07/2015 | 06/10/2018 | Kamenicë,<br>Prishtinë          |
| 56 | 1937 | 1421 | 70798182 | Issued<br>License | Metallic<br>Minerals   | Exploration | "Esan Kosova"<br>sh.p.k                         | 25/05/2015 | 21/05/2017 | Leposaviq,<br>Podujevë          |
| 57 | 1938 | 1422 | 70798182 | Issued<br>License | Metallic<br>Minerals   | Exploration | "Esan Kosova"<br>sh.p.k                         | 26/05/2015 | 25/05/2017 | Prishtinë,<br>Podujevë          |
| 58 | 1955 | 1463 | 80020023 | Issued<br>License | Metallic<br>Minerals   | Exploration | "Famis CO-HC"<br>Sh.A                           | 11/08/2015 | 19/07/2018 | Dragash                         |
| 59 | 1963 | 1508 | 70970422 | Issued<br>License | Metallic<br>Minerals   | Exploration | "A.GJ.A."Sh.p.k.                                | 11/12/2015 | 02/12/2017 | Zubin Potok,<br>Skenderaj       |
| 60 | 1966 | 1430 | 71092690 | Issued<br>License | Metallic<br>Minerals   | Exploration | " E & E Experts<br>" L.L.C                      | 16/06/2015 | 12/06/2018 | Leposaviq,<br>Mitrovicë         |
| 61 | 1967 | 1431 | 71092690 | Issued<br>License | Metallic<br>Minerals   | Exploration | " E & E Experts<br>" L.L.C                      | 16/06/2015 | 12/06/2018 | Lipjan,<br>Prishtinë            |

| 62 | 1982 | 1465 | 70434550 | transferred       | Metallic<br>Minerals | Exploration | Innomatik<br>Exploration<br>Kosovo L.L.C. | 11/08/2015 | 08/03/2017 | Lipjan,<br>Prishtinë               |
|----|------|------|----------|-------------------|----------------------|-------------|-------------------------------------------|------------|------------|------------------------------------|
| 63 | 1984 | 1462 | 71172856 | Issued<br>License | Metallic<br>Minerals | Exploration | " Peshter Mining " J.S.C.                 | 06/08/2015 | 08/03/2018 | Lipjan,<br>Prishtinë,<br>Novobërdë |
| 64 | 1993 | 1503 | 71158349 | Issued<br>License | Metallic<br>Minerals | Exploration | " Hekur Kosova<br>" L.L.C.                | 07/12/2015 | 18/11/2018 | Malishevë                          |
| 65 | 2008 | 1505 | 71185826 | Issued<br>License | Metallic<br>Minerals | Exploration | "Strata<br>Resources"L.L.C                | 08/12/2015 | 01/12/2018 | Kamenicë                           |
| 66 | 2030 | 1496 | 71172856 | Issued<br>License | Metallic<br>Minerals | Exploration | " Peshter Mining " J.S.C.                 | 18/11/2015 | 03/08/2017 | Lipjan,<br>Prishtinë               |
| 67 | 1862 | 1477 | 71051641 | Issued<br>License | sand and<br>gravel   | Exploration | "Dibrani"sh.p.k.                          | 09/09/2015 | 19/08/2017 | Rahovec                            |
| 68 | 1863 | 1425 | 70896265 | Issued<br>License | sand and<br>gravel   | Exploration | "SHELL 100<br>VP" sh.p.k.                 | 17/06/2015 | 10/06/2017 | Ferizaj                            |
| 69 | 1892 | 1442 | 70857049 | Issued<br>License | sand and<br>gravel   | Exploration | "SEPERECIONI<br>LINDI" SH.P.K.            | 06/07/2015 | 07/01/2017 | Gjakovë                            |
| 70 | 1972 | 1502 | 70414742 | Issued<br>License | sand and<br>gravel   | Exploration | "Besi Comerc"<br>sh.p.k                   | 19/11/2015 | 25/08/2017 | Kamenicë                           |
| 71 | 1976 | 1459 | 70366925 | Issued<br>License | sand and<br>gravel   | Exploration | "Qallaku Petroll"<br>Sh.p.k.              | 03/08/2015 | 23/07/2017 | Pejë                               |
| 72 | 1977 | 1475 | 71172791 | Issued<br>License | sand and<br>gravel   | Exploration | "Vëllezërit<br>Demiri" SH.P.K             | 09/09/2015 | 26/08/2017 | Ranillug,<br>Gjilan                |
| 73 | 1978 | 1476 | 71053660 | Issued<br>License | sand and<br>gravel   | Exploration | " Mireshi - A"<br>SH.P.K                  | 09/09/2015 | 26/08/2017 | Ranillug,<br>Gjilan                |
| 74 | 2018 | 1516 | 71033414 | Issued<br>License | sand and<br>gravel   | Exploration | "Zobek Mining"<br>sh.p.k.                 | 24/12/2015 | 02/12/2017 | Ferizaj                            |
| 75 | 2029 | 1498 | 71150313 | Issued<br>License | sand and<br>gravel   | Exploration | "Esha Materials"<br>L.L.C                 | 18/11/2015 | 10/11/2017 | Lipjan                             |