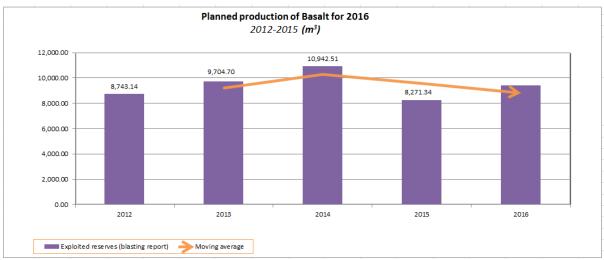

# LIST OF FIGURES

| Figure 1. The organogram of ICMM                                                                                              | 19    |
|-------------------------------------------------------------------------------------------------------------------------------|-------|
| Figure 2. Graphical presentation of ICMM staff qualification                                                                  |       |
| Figure 3. ICMM location                                                                                                       | 22    |
| Figure 4. Receipt of applications according to months.                                                                        |       |
| Figure 5. The number of applications received during 2011-2015                                                                |       |
| Figure 6. The number of licenses and permits issued during 2011-2015                                                          |       |
| Figure 7. Licenses/ permits issued during 2015                                                                                | 25    |
| Figure 8. The number of exploration licenses by types of mineral resources                                                    |       |
| Figure 9. The number of refused applications for exploration by types of mineral resources                                    |       |
| Figure 10. The number of mining licenses by types of mineral resources                                                        |       |
| Figure 11. Chart of the issued permits during 2014.                                                                           | 36    |
| Figure 12. Graphic presentation of the exploited Pb-Zn ore quantity in the whole territory of Kosovo                          | o, in |
| the period 2012-2015                                                                                                          |       |
| Figure 13. Fresentation of Fb-Zii production and moving average, based on production from 2012-2                              |       |
| Figure 14. Graphic presentation of the exploited Fe-Ni ore quantity in the whole territory of Kosovo                          |       |
| the period 2012-2015                                                                                                          | 39    |
| Figure 15. Presentation of Fe-Ni production and moving average, based on production from 2012-2                               |       |
| - 8 F                                                                                                                         |       |
| Figure 16. Graphic presentation of the exploited Cr <sub>2</sub> O <sub>3</sub> ore quantity in the whole territory of Kosovo |       |
| the period 2012-2015                                                                                                          | 40    |
| Figure 17. Presentation of Cr <sub>2</sub> O <sub>3</sub> production and moving average, based on production from 2012-2      | 2015  |
|                                                                                                                               |       |
| Figure 18. Reserves exploited in the metallic resources deposits in the period 2012-2015                                      |       |
| Figure 19. Exploited reserves for non-metallic minerals during 2015                                                           |       |
| Figure 20. Graphic presentation of the exploited lignite ore quantity in the whole territory of Kosovo                        |       |
| the period 2012-2015                                                                                                          |       |
| Figure 21. Presentation of planned production of lignite for 2016, based on production from 2012-2                            |       |
| Digurg 22 Proportation of the applicated and exite one quantity in the vihele territory of Vecasion in                        |       |
| Figure 22. Presentation of the exploited andesite ore quantity in the whole territory of Kosovo, in period 2012-2015          |       |
| Figure 23. Presentation of planned production of andesite for 2016, based on production from 20                               |       |
| 2015                                                                                                                          |       |
| Figure 24. Graphic presentation of the exploited clay quantity in the whole territory of Kosovo, based                        |       |
| production from 2012-2015                                                                                                     |       |
| Figure 25. Presentation of planned production of clay for 2016, based on production from 2012-2015                            |       |
| Figure 26. Graphic presentation of the exploited limestone quantity in the whole territory of Kose                            |       |
| based on production from 2012-2015                                                                                            |       |
| Figure 27. Presentation of limestone production and moving average, based on production from 20                               | 012-  |
| 2015                                                                                                                          |       |
| Figure 28. Graphic presentation of the exploited basalt quantity in the whole territory of Kosovo, in                         |       |
| period 2012-2015                                                                                                              |       |
| Figure 29. Presentation of basalt production and moving average, based on production from 2012-2                              |       |
|                                                                                                                               |       |
| Figure 30. Graphic presentation of the exploited basalt quantity in the whole territory of Kosovo, in                         |       |
| period 2012-2015                                                                                                              |       |
| Figure 31. Fresentation of basait production and moving average, based on production from 2012-2                              |       |
| Figure 32. Graphic presentation of the exploited sand and gravel quantity in the whole territory                              |       |
| Kosovo, in the period 2012-2015                                                                                               |       |
| Figure 33. Presentation of sand and gravel production and moving average, based on production f                               | from  |
| 2012-2015                                                                                                                     |       |
| Figure 34. Graphic presentation of the exploited silica sand quantity in the whole territory of Kosovo                        |       |
| the period 2012-2015                                                                                                          | 52    |
| Figure 35. Presentation of silica sand production and moving average, based on production from 20                             |       |
| 2015                                                                                                                          | 52    |