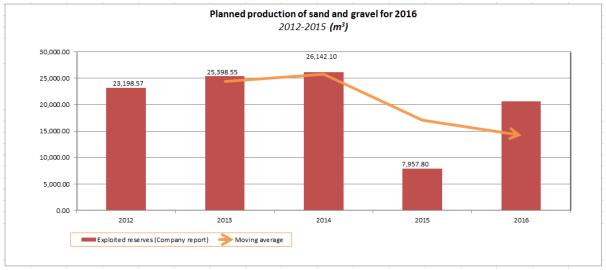

| 34.84             |  |  |
| 2014 | 74,235.50                 | 26,142.10        | 35.22             |  |  |
| 2015 | 52,750.00                 | 7,957.80         | 15.09             |  |  |



Figure 32. Graphic presentation of the exploited sand and gravel quantity in the whole territory of Kosovo, in the period 2012-2015

It is seen from the above chart that there is a significant difference between planning and realization. According to the above chart it can be seen that in the last two years the exploited sand and gravel quantity has approximately equal value, while there is a decrease in the last year.

# 5.2.20 The needs and planning for 2016 – Sand and gravel

The years 2012-2015 have been taken into account for the production planning for the following year, following chart.



Figure 33. Presentation of sand and gravel production and moving average, based on production from 2012-2015

Moving average is shown in the upper chart, based on the general trend of exploitation in the four previous years. It is seen that the need for sand and gravel has increased from 2012 until 2014 while the exploitation had gradually decreased after 2015. From this we can consider that the quantity planned to exploit sand and gravel for 2016 can be 15,000.00 m3.

# 5.2.21 Silica sand

Exploitation of silica sand for special deposits is presented in the following table and chart, based on production from 2012-2015.

Table 28: Tabular presentation of the exploited silica sand quantity in the whole territory of Kosovo, in the period 2012-2015

|      | Planning         |