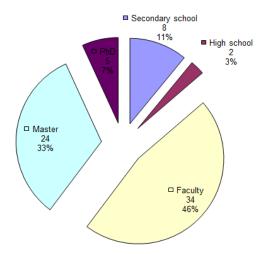

Under this agreement, 3 employees of Geological Laboratory were transferred from ICMM in KGS, but they remained on the ICMM payroll until 31.12.2015.

ICMM has a qualified staff, as it can be seen in the chart below.

Figure 2. Graphical presentation of ICMM staff qualification

The salaries level of the ICMM staff is defined by the applicable legislation. The members of Board are professional appointees, and their salaries are set by the Assembly of the Republic of Kosovo, which have not changed since 2007. Director and other executive staff are civil servants and their salaries are set by legislation for civil servants (with coefficients). Due to the specific nature of the ICMM work, except basic salary, MF and the Assembly of Kosovo has approved the allowances to salaries of ICMM staff, according to specifications for the work position.