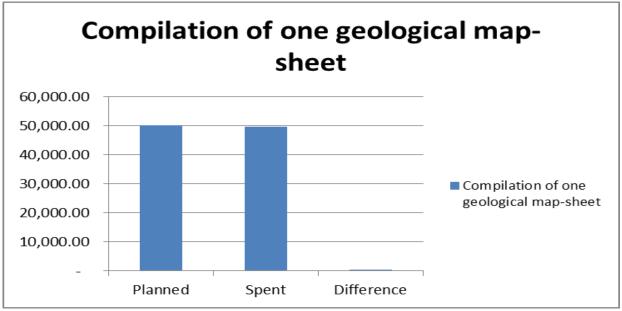

- It has made 63 criminal charges in this year to the competent Prosecutors, according to the field reports for illegal operations;
- ICMM during 2015 has forwarded 13 Proposals for Execution, which in themselves contain actdecisions for administrative fines with total amount of €65,293.00
- Taking into consideration the changes occurred after the division of the initial budget, the approved or final budget of the ICMM for 2015 was €1,186,273.00, while realized one is €1,129,638.00, or about 95% of the total budget.
- Since ICMM has had limited budget in this year for the category of capitals, at the request of ICMM budget appropriation from the economic category of capitals was only for one project in amount of €50,000.00, while the value of execution was €49,659.00 (Compilation of 1(one) geological mapsheet in scale 1: 25 000).