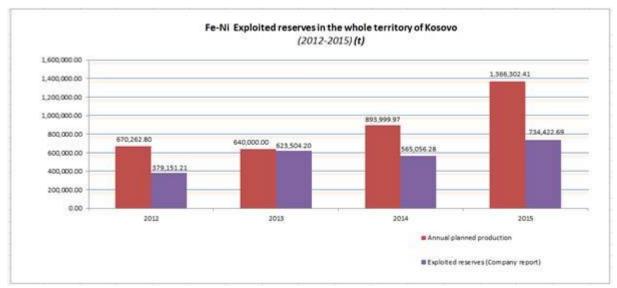

#### 1.2. Achievements

- ICMM is responsible body to estimate and collect royalties, administrative fee and fines. **€30,141,403** were collected in 2015 **or 11%** more than in the previous year (from Royalty €29,699,510.00, from Administrative Fee €292,390.00 and from Administrative Fines €149,503.00).
- The ICMM Board has held **34** meetings during the period May-December 2015, where **333** applications for licenses and permits have been reviewed (the applications of enterprises that have been reviewed more than once and the applications of enterprises received before **2015** are included in this number).
- Due to lack of quorum of the ICMM Board in decision-making in a 13 month period, a great number of meetings are held, respectively applications reviewed within the period May-December 2015. That it means that within a month, on average, 4 meetings were held respectively 42 applications for licenses and permits were reviewed.
- ICMM during 2015 has received a total of **202** applications for licenses and special operations permits.
- ICMM during 2015 had organized even a workshop on the prevention and prohibition of illegal operations, which had included all institutions that directly or indirectly are related to the prohibition of illegal activities such as the Kosovo Police, Prosecution, Courts, TAK etc. The preparation of an Action Plan resulted from this workshop which it is on the table of government for approval. Sponsor of this Action Plan except ICMM were also MESP and MED.
- After proceedings of all abovementioned applications under the procedures provided by the applicable legislation, within 2015, **163** Licenses and Permits were issued.
- ICMM has refused for not fulfilling the conditions for licensing, 48 applications for licenses and permits (29 Exploration, 11 Mining and 8 Special Operations Permits).
- Mineral resources used by categories during 2015 are: Metallic Minerals Pb-Zn (225,289.00 tons), Fe-Ni (651,918.51 tons), Energy Minerals (lignite) 8,240,694.00 tons, Industrial Minerals (clay) 104,170.22 tons, Construction Minerals 7,309,998.48 m3.
- While, **1749** inspections were made during this year and those: 1497 of legal operators: 25 exploration, 54 regular (22 with commission), 48 mining, 40 special operations and 1418 inspections of blasting operations (720 pre-blasting fields, 639 inspections on blasting and 59 transfers and supply with explosives in underground mines). **73 illegal operators** have been identified (91 inspections were made to identify them) from inspections of illegal mining operations to which there are taken necessary measures foreseen for illegal activity in the mining sector.