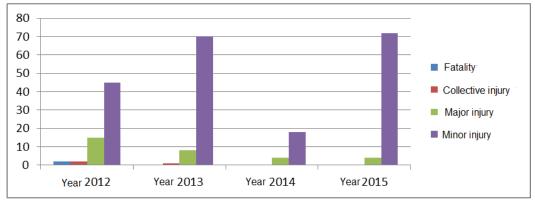

juries

It is worth mentioning that as factors of the impact minimizing injuries in underground mines were Training and Certification of candidates for Shot Firer, which Certification is done by the Inspectorate of ICMM.

And statement of injuries comparison for the past four years is presented by the chart:

Table 33: Statement of injuries comparison for the past four years

|                   | Year 2012 | Year 2013 | Year 2014 | Year 2015 |
|-------------------|-----------|-----------|-----------|-----------|
| Fatality          | 2         | 0         | 0         | 0         |
| Collective injury | 2         | 1         | 0         | 0         |
| Major injury      | 15        | 8         | 4         | 4         |
| Minor injury      | 45        | 70        | 18        | 72        |



Figure 44. Graphic presentation of injuries comparison for the past four years

Also we present the number of injuries by months for the past five years also in surface mines (KEK):

Table 34: Statement of injuries comparison in KEK for the past five years

| Injuries |      | Calendar months |   |   |    |   |    |     |      | Total |   |    |     |    |
|----------|------|-----------------|---|---|----|---|----|-----|------|-------|---|----|-----|----|
|          |      | I               | П | Ш | IV | ٧ | VI | VII | VIII | IX    | х | ΧI | XII |    |
|          | 2011 | 12              | 5 | 4 | 5  | 5 | 1  | 1   | 4    | 8     | 8 | 4  | 7   | 64 |
|          | 2012 | 4               | 7 | 7 | 2  | 2 | 2  | 2   | 3    | 9     | 2 | 1  | 1   | 42 |
| YEARS    | 2013 | 2