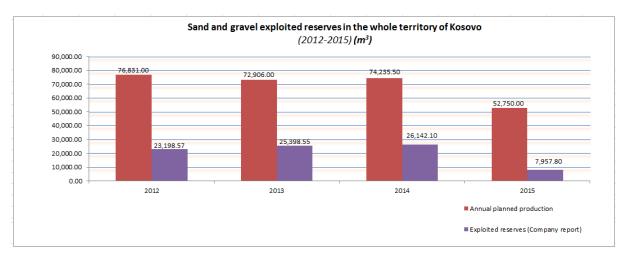

012-2015.

Table 27: Tabular presentation of the exploited sand and gravel quantity in the whole territory of Kosovo, in the period 2012-2015

|      | Planning according to the | Realization-     | Report (Planning- |  |  |
|------|---------------------------|------------------|-------------------|--|--|
|      | company                   | (Company report) | Reporting)        |  |  |
| Year |                           | $m^3$            | in %              |  |  |
| 2012 | 76,831.00                 | 23,198.57        | 30.19             |  |  |
| 2013 | 72,906.00                 | 25,398.55        | 34.84             |  |  |
| 2014 | 74,235.50                 | 26,142.10        | 35.22             |  |  |
| 2015 | 52,750.00                 | 7,957.80         | 15.09             |  |  |



Figure 32. Graphic presentation of the exploited sand and gravel quantity in the whole territory of Kosovo, in the period 2012-2015

It is seen from the above chart that there is a significant difference between planning and realization. According to the above chart it can be seen that in the last two years the exploited sand and gravel quantity has approximately equal value, while there is a decrease in the last year.

# 5.2.20 The needs and planning for 2016 – Sand and gravel

The years 2012-2015 have been taken into account for the production planning for the following year, following chart.



Figure 33. Presentation of sand and gravel production and moving average, based on production from 2012-2015

Moving average is shown in the upper chart, based on the general trend of exploitat