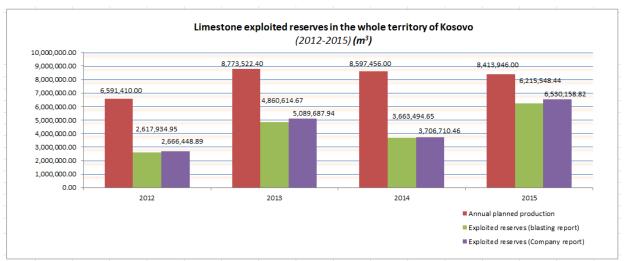

# LIST OF FIGURES

| Figure 1. The organogram of ICMM                                                                                              | 19    |
|-------------------------------------------------------------------------------------------------------------------------------|-------|
| Figure 2. Graphical presentation of ICMM staff qualification                                                                  |       |
| Figure 3. ICMM location                                                                                                       | 22    |
| Figure 4. Receipt of applications according to months.                                                                        |       |
| Figure 5. The number of applications received during 2011-2015                                                                |       |
| Figure 6. The number of licenses and permits issued during 2011-2015                                                          |       |
| Figure 7. Licenses/ permits issued during 2015                                                                                | 25    |
| Figure 8. The number of exploration licenses by types of mineral resources                                                    |       |
| Figure 9. The number of refused applications for exploration by types of mineral resources                                    |       |
| Figure 10. The number of mining licenses by types of mineral resources                                                        |       |
| Figure 11. Chart of the issued permits during 2014.                                                                           | 36    |
| Figure 12. Graphic presentation of the exploited Pb-Zn ore quantity in the whole territory of Kosovo                          | o, in |
| the period 2012-2015                                                                                                          |       |
| Figure 13. Fresentation of Fb-Zii production and moving average, based on production from 2012-2                              |       |
| Figure 14. Graphic presentation of the exploited Fe-Ni ore quantity in the whole territory of Kosovo                          |       |
| the period 2012-2015                                                                                                          | 39    |
| Figure 15. Presentation of Fe-Ni production and moving average, based on production from 2012-2                               |       |
| - 8 F                                                                                                                         |       |
| Figure 16. Graphic presentation of the exploited Cr <sub>2</sub> O <sub>3</sub> ore quantity in the whole territory of Kosovo |       |
| the period 2012-2015                                                                                                          | 40    |
| Figure 17. Presentation of Cr <sub>2</sub> O <sub>3</sub> production and moving average, based on production from 2012-2      | 2015  |
|                                                                                                                               |       |
| Figure 18. Reserves exploited in the metallic resources deposits in the period 2012-2015                                      |       |
| Figure 19. Exploited reserves for non-metallic minerals during 2015                                                           |       |
| Figure 20. Graphic presentation of the exploited lignite ore quantity in the whole territory of Kosovo                        |       |
| the period 2012-2015                                                                                                          |       |
| Figure 21. Presentation of planned production of lignite for 2016, based on production from 2012-2                            |       |
| Digurg 22 Proportation of the applicated and exite one quantity in the vihele territory of Vecasion in                        |       |
| Figure 22. Presentation of the exploited andesite ore quantity in the whole territory of Kosovo, in period 2012-2015          |       |
| Figure 23. Presentation of planned production of andesite for 2016, based on production from 20                               |       |
| 2015                                                                                                                          |       |
| Figure 24. Graphic presentation of the exploited clay quantity in the whole territory of Kosovo, based                        |       |
| production from 2012-2015                                                                                                     |       |
| Figure 25. Presentation of planned production of clay for 2016, based on production from 2012-2015                            |       |
| Figure 26. Graphic presentation of the exploited limestone quantity in the whole territory of Kose                            |       |
| based on production from 2012-2015                                                                                            |       |
| Figure 27. Presentation of limestone production and moving average, based on production from 20                               | 012-  |
| 2015                                                                                                                          |       |
| Figure 28. Graphic presentation of the exploited basalt quantity in the whole territory of Kosovo, in                         |       |
| period 2012-2015                                                                                                              |       |
| Figure 29. Presentation of basalt production and moving average, based on production from 2012-2                              |       |
|                                                                                                                               |       |
| Figure 30. Graphic presentation of the exploited basalt quantity in the whole territory of Kosovo, in                         |       |
| period 2012-2015                                                                                                              |       |
| Figure 31. Fresentation of basait production and moving average, based on production from 2012-2                              |       |
| Figure 32. Graphic presentation of the exploited sand and gravel quantity in the whole territory                              |       |
| Kosovo, in the period 2012-2015                                                                                               |       |
| Figure 33. Presentation of sand and gravel production and moving average, based on production f                               | from  |
| 2012-2015                                                                                                                     |       |
| Figure 34. Graphic presentation of the exploited silica sand quantity in the whole territory of Kosovo                        |       |
| the period 2012-2015                                                                                                          | 52    |
| Figure 35. Presentation of silica sand production and moving average, based on production from 20                             |       |
| 2015                                                                                                                          | 52    |