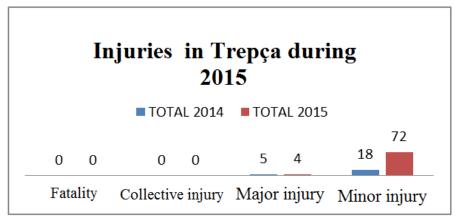

ext{ kg/m}^3$ .

# 5.7. Injury report

We present as follows the shortened report of injuries considering large quantity of explosives used in underground mines as well as in surface mines.

Accidents - injuries at work in the mines during 2015 by type of injuries in underground mines:

| Table 32:  | Injuries at  | work in         | the mines | during 2015 |
|------------|--------------|-----------------|-----------|-------------|
| I ubic cz. | III alles at | * *** **** **** | the mines | uuiiig =010 |

|                   | TOTAL 2014 | TOTAL 2015 |
|-------------------|------------|------------|
| Fatality          | 0          | 0          |
| Collective injury | 0          | 0          |
| Major injury      | 5          | 4          |
| Minor injury      | 18         | 72         |



Figure 43. Graphic presentation by type of injuries

It is worth mentioning that as factors of the impact minimizing injuries in underground mines were Training and Certification of candidates for Shot Firer, which Certification is done by the Inspectorate of ICMM.

And statement of injuries comparison for the past four years is presented by the chart:

Table 33: Statement of injuries comparison for the past four years

|                   | Year 2012 | Year 2013 | Year 2014 | Year 2015 |
|-------------------|-----------|-----------|-----------|-----------|
| Fatality          | 2         | 0         | 0         | 0         |
| Collective injury | 2         | 1         | 0         | 0         |
| Major injury      | 15        | 8         | 4         | 4         |
| Minor injury      | 45