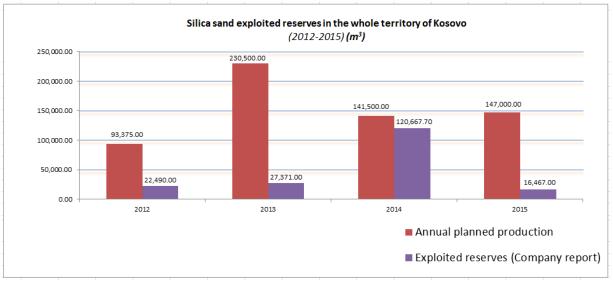

|                   |
|------|------------------|------------------|-------------------|
|      | according to the | Realization-     | Report (Planning- |
|      | company          | (Company report) | Reporting)        |
| Year |                  | $m^3$            | in %              |
| 2012 | 93,375.00        | 22,490.00        | 24.09             |
| 2013 | 230,500.00       | 27,371.00        | 11.87             |
| 2014 | 141,500.00       | 120,667.70       | 85.28             |
| 2015 | 147,000.00       | 16,467.00        | 11.20             |

It is seen from the above table and following chart that there is a big difference between planning and realization. To enterprises exploiting silica sand is also difficult to have a real planning, since there are illegal operators.



Figure 34. Graphic presentation of the exploited silica sand quantity in the whole territory of Kosovo, in the period 2012-2015

# 5.2.22 The needs and planning for 2016 – Silica sand

The years 2012-2015 have been taken into account for the production planning for the following year, following chart.



Figure 35. Presentation of silica sand production and moving average, based on production from 2012-2015

Moving average is shown in the upper chart, based on the general trend of exploitation in the four previous years. In general it is seen that there is an almost constant exploitation until 2013, while during 2014 it has apparent increase of the quantity exploited, and it has again decrease during 2015. From this we can consider that the quantity planned to exploit silica sand for 201