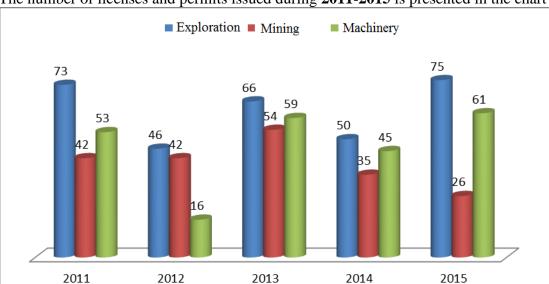

So, during 2015 ICMM Board has reviewed a total of 333 applications -147 were explorations applications, 83 applications for mining and 103 applications for special operations.

The number of licenses and permits issued during 2011-2015 is presented in the chart below.

Figure 6. The number of licenses and permits issued during 2011-2015

| Ordinal<br>No. | Licence type              | Number of approved licenses |
|----------------|---------------------------|-----------------------------|
| 1              | Exploration License       | 75                          |
| 2              | Mining License            | 26                          |
| 3              | Special Operation Permits | 61                          |
|                | Total                     | 162                         |