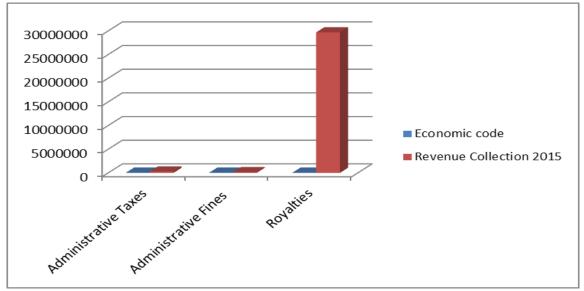

| Table 44: Comparison of expenses for years 2015-2012                                 | 69 |
|--------------------------------------------------------------------------------------|----|
| Table 45: The visits abroad realised in 2015                                         |    |
| Table 46: Participation, accommodation, food, allowances, tickets and other expenses | 70 |
| Table 47: Revenue collection for 2015                                                | 71 |
| Table 48: Revenue planning for 2015 and revenue collection for 2015                  | 72 |
| Table 49: Revenue collection for 2015-2012:                                          | 72 |