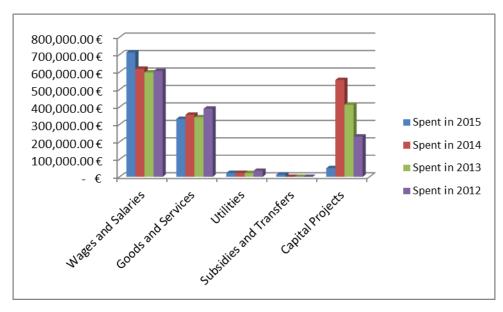

- It has made 63 criminal charges in this year to the competent Prosecutors, according to the field reports for illegal operations;
- ICMM during 2015 has forwarded 13 Proposals for Execution, which in themselves contain actdecisions for administrative fines with total amount of €65,293.00
- Taking into consideration the changes occurred after the division of the initial budget, the approved or final budget of the ICMM for 2015 was €1,186,273.00, while realized one is €1,129,638.00, or about 95% of the total budget.
- Since ICMM has had limited budget in this year for the category of capitals, at the request of ICMM budget appropriation from the economic category of capitals was only for one project in amount of €50,000.00, while the value of execution was €49,659.00 (Compilation of 1(one) geological mapsheet in scale 1: 25 000).