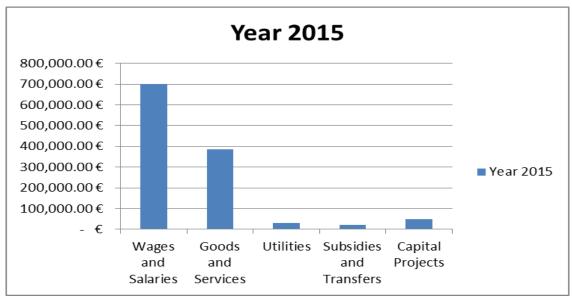

- It has made 63 criminal charges in this year to the competent Prosecutors, according to the field reports for illegal operations;
- ICMM during 2015 has forwarded 13 Proposals for Execution, which in themselves contain actdecisions for administrative fines with total amount of €65,293.00
- Taking into consideration the changes occurred after the division of the initial budget, the approved or final budget of the ICMM for 2015 was €1,186,273.00, while realized one is €1,129,638.00, or about 95% of the total budget.
- Since ICMM has had limited budget in this year for the category of capitals, at the request of ICMM budget appropriation from the economic category of capitals was only for one project in amount of €50,000.00, while the value of execution was €49,659.00 (Compilation of 1(one) geological mapsheet in scale 1: 25 000).