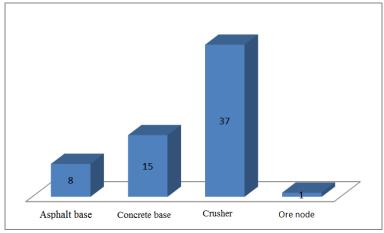

- Applications for Exploration Licences **100**.
- Applications for Mining Licences -43.
- Applications for Special Operation Permits **59** (**38** crusher, **19** concrete base, **2** asphalt base).
- And also it has reviewed 157 appeals and requests of companies or physical persons.

Figure 5. The number of applications received during 2011-2015  $\,$ 

After processing all of the abovementioned applications under the procedures foreseen by the applicable legislation, 162 Licenses and Permits for Special Operations have been issued. From them: 75 Exploration Licenses and 26 Mining Licenses, and 61 Special Operations Permits (8 asphalt base, 15 concrete base, 38 crusher) - see table below.