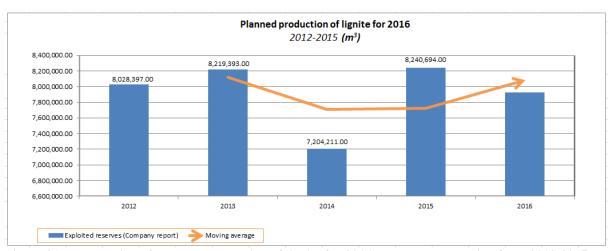

#### 1.2. Achievements

- ICMM is responsible body to estimate and collect royalties, administrative fee and fines. **€30,141,403** were collected in 2015 **or 11%** more than in the previous year (from Royalty €29,699,510.00, from Administrative Fee €292,390.00 and from Administrative Fines €149,503.00).
- The ICMM Board has held **34** meetings during the period May-December 2015, where **333** applications for licenses and permits have been reviewed (the applications of enterprises that have been reviewed more than once and the applications of enterprises received before **2015** are included in this number).
- Due to lack of quorum of the ICMM Board in decision-making in a 13 month period, a great number of meetings are held, respectively applications reviewed within the period May-December 2015. That it means that within a month, on average, 4 meetings were held respectively 42 applications for licenses and permits were reviewed.
- ICMM during 2015 has received a total of **202** applications for licenses and special operations permits.
- ICMM during 2015 had organized even a workshop on the prevention and prohibition of illegal operations, which had included all institutions that directly or indirectly are related to the prohibition of illegal activities such as the Kosovo Police, Prosecution, Courts, TAK etc. The preparation of an Action Plan resulted from this workshop which it is on the table of government for approval. Sponsor of this Action Plan except ICMM were also MESP and MED.
- After proceedings of all abovementioned applications under the procedures provided by the applicable legislation, within 2015, **163** Licenses and Permits were issued.
- ICMM has refused for not fulfilling the conditions for licensing, 48 applications for licenses and permits (29 Exploration, 11 Mining and 8 Special Operations Permits).
- Mineral resources used by categories during 2015 are: Metallic Minerals Pb-Zn (225,289.00 tons), Fe-Ni (651,918.51 tons), Energy Minerals (lignite) 8,240,694.00 tons, Industrial Minerals (clay) 104,170.22 tons, Construction Minerals 7,309,998.48 m3.
- While, **1749** inspections were made during this year and those: 1497 of legal operators: 25 exploration, 54 regular (22 with commission), 48 mining, 40 special operations and 1418 inspections of blasting operations (720 pre-blasting fields, 639 inspections on blasting and 59 transfers and supply with explosives in underground mines). **73 illegal operators** have been identified (91 inspections were made to identify them) from inspections of illegal mining operations to which there are taken necessary measures foreseen for illegal activity in the mining sector.