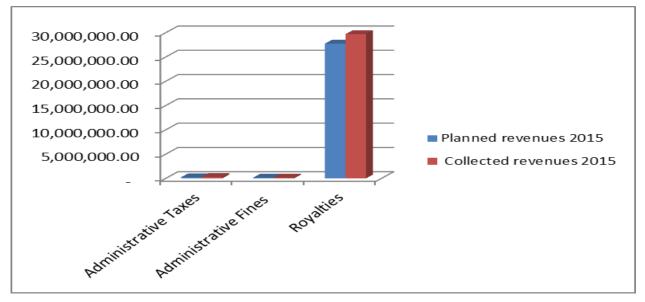

| Table 44: Comparison of expenses for years 2015-2012                                 | 69 |
|--------------------------------------------------------------------------------------|----|
| Table 45: The visits abroad realised in 2015                                         |    |
| Table 46: Participation, accommodation, food, allowances, tickets and other expenses | 70 |
| Table 47: Revenue collection for 2015                                                | 71 |
| Table 48: Revenue planning for 2015 and revenue collection for 2015                  | 72 |
| Table 49: Revenue collection for 2015-2012:                                          | 72 |