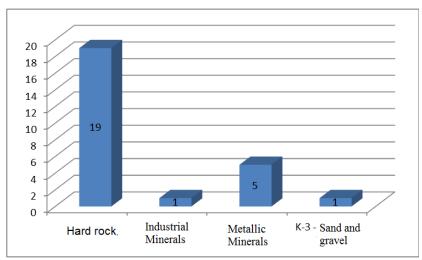

All licenses issued by ICMM during 2015 are presented in the following table.

**Table 4: Licenses issued for exploration** 

| No | Registr.<br>No. | Licence<br>No. | BRN      | Current status    | Site<br>Descriptor | Licence<br>type | Application/Lic<br>ence Holder       | Issue Date | Expiry Date | Municipality           |
|----|-----------------|----------------|----------|-------------------|--------------------|-----------------|--------------------------------------|------------|-------------|------------------------|
| 1  | 1798            | 1338           | 70096042 | expired           | hard rock          | Exploration     | "Zoggi" sh.p.k.                      | 23/10/2015 | 09/01/2016  | Ferizaj                |
| 2  | 1860            | 1432           | 70037671 | Issued<br>License | hard rock          | Exploration     | Company "<br>Eskavatori "<br>Sh.p.k. | 19/06/2015 | 27/05/2017  | Lipjan                 |
| 3  | 1864            | 1423           | 70982161 | Issued<br>License | hard rock          | Exploration     | "Green Power"<br>Sh.p.k.             | 08/06/2015 | 27/05/2017  | Rahovec                |
| 4  | 1866            | 1424           | 70982161 | Issued<br>License | hard rock          | Exploration     | "Green Power"<br>Sh.p.k.             | 08/06/2015 | 27/05/2017  | Rahovec,<br>Malishevë  |
| 5  | 1870            | 1447           | 70384491 | Issued<br>License | hard rock          | Exploration     | "Vocolli" Sh.p.k.                    | 08/07/2015 | 22/06/2017  | Podujevë               |
| 6  | 1871            | 1448           | 70971186 | Issued<br>License | hard rock          | Exploration     | "Erti" sh.p.k.                       | 09/07/2015 | 07/07/2017  | Skenderaj              |
| 7  | 1879            | 1479           | 70385373 | Issued<br>License | hard rock          | Exploration     | Mineral L.L.C                        | 21/09/2015 | 17/09/2017  | Gllogoc                |
| 8  | 1886            | 1427           | 70949032 | Issued<br>License | hard rock          | Exploration     | "GALAN"<br>SH.P.K.                   | 12/06/2015 | 10/06/2017  | Kamenicë,<br>Prishtinë |

|    |      | 1    |          | T 1               | 1 1 1                  | le 1        | "IIIDOII"                         |            |            |                       |
|----|------|------|----------|-------------------|------------------------|-------------|-----------------------------------|------------|------------|-----------------------|
| 9  | 1897 | 1450 | 71098109 | Issued<br>License | hard rock              | Exploration | "IHPSH"<br>SH.P.K.                | 13/07/2015 | 07/01/2017 | Vushtrri              |
| 10 | 1898 | 1436 | 71097870 | Issued<br>License | hard rock              | Exploration | "GEO-BM<br>CONSULTING"<br>SH.P.K. | 24/06/2015 | 16/06/2017 | Hani i Elezit         |
| 11 | 1902 | 1426 | 70708396 | Issued<br>License | hard rock              | Exploration | "SharrCem" sh.p.k.                | 12/06/2015 | 06/06/2017 | Hani i Elezit         |
| 12 | 1905 | 1441 | 70454210 | Issued<br>License | hard rock              | Exploration | "Guri" SH.P.K.                    | 06/07/2015 | 30/06/2017 | Novobërdë             |
| 13 | 1919 | 1449 | 70927756 | Issued<br>License | hard rock              | Exploration | "Gurthyesi<br>Kastrioti" sh.p.k.  | 13/07/2015 | 07/08/2017 | Shtime                |
| 14 | 1920 | 1428 | 70817055 | Issued<br>License | hard rock              | Exploration | "4<br>Vllezërit"sh.p.k.           | 12/06/2015 | 12/06/2017 | Kaçanik               |
| 15 | 1922 | 1501 | 70973529 | Issued<br>License | hard rock              | Exploration | "BAUFIX"<br>SH.P.K                | 19/11/2015 | 21/09/2017 | Suharekë              |
| 16 | 1925 | 1438 | 70747006 | Issued<br>License | hard rock              | Exploration | "Granit - Shala"<br>sh.p.k        | 02/07/2015 | 19/06/2017 | Istog                 |
| 17 | 1931 | 1468 | 70793547 | Issued<br>License | hard rock              | Exploration | "KODRA"<br>Sh.p.k.                | 25/08/2015 | 14/08/2017 | Lipjan                |
| 18 | 1932 | 1439 | 70708396 | Issued<br>License | hard rock              | Exploration | "SharrCem" sh.p.k.                | 03/07/2015 | 07/01/2017 | Hani i Elezit         |
| 19 | 1936 | 1429 | 71129268 | Issued<br>License | hard rock              | Exploration | "FF GROUP"<br>SH.P.K.             | 12/06/2015 | 07/06/2017 | Lipjan,<br>Graçanicë  |
| 20 | 1940 | 1469 | 70793547 | Issued<br>License | hard rock              | Exploration | "KODRA"<br>Sh.p.k.                | 25/08/2015 | 14/08/2017 | Prishtinë             |
| 21 | 1944 | 1440 | 70419194 | Issued<br>License | hard rock              | Exploration | "Geo<br>Mineral"sh.p.k.           | 03/07/2015 | 19/06/2017 | Rahovec,<br>Malishevë |
| 22 | 1948 | 1456 | 70982161 | Issued<br>License | hard rock              | Exploration | "Green Power"<br>Sh.p.k.          | 31/07/2015 | 20/07/2017 | Rahovec               |
| 23 | 1953 | 1461 | 70831651 | Issued<br>License | hard rock              | Exploration | "ALSTONE"<br>Sh.p.k.              | 04/08/2015 | 08/02/2017 | Rahovec               |
| 24 | 1956 | 1472 | 70096042 | Issued<br>License | hard rock              | Exploration | "Zoggi" sh.p.k.                   | 01/09/2015 | 23/08/2017 | Klinë                 |
| 25 | 1957 | 1418 | 70933209 | expired           | hard rock              | Exploration | "SHKËMBI"<br>sh.p.k.              | 21/05/2015 | 21/05/2015 |                       |
| 26 | 1961 | 1509 | 70933209 | Issued<br>License | hard rock              | Exploration | "SHKËMBI"<br>sh.p.k.              | 14/12/2015 | 06/11/2017 | Prishtinë             |
| 27 | 1965 | 1460 | 70831651 | Issued<br>License | hard rock              | Exploration | "ALSTONE"<br>Sh.p.k.              | 04/08/2015 | 08/02/2017 | Rahovec               |
| 28 | 1969 | 1511 | 70807696 | Issued<br>License | hard rock              | Exploration | "Guri Company -<br>1" sh.p.k.     | 14/12/2015 | 11/11/2017 | Shtime                |
| 29 | 1979 | 1491 | 70945088 | Issued<br>License | hard rock              | Exploration | "GEO<br>EXPLORE"<br>SH.P.K.       | 28/10/2015 | 22/10/2017 | Kaçanik,<br>Shtërpcë  |
| 30 | 1990 | 1471 | 70752700 | Issued<br>License | hard rock              | Exploration | "Orllando"<br>sh.p.k.             | 01/09/2015 | 08/06/2017 | Podujevë              |
| 31 | 1994 | 1486 | 71178315 | Issued<br>License | hard rock              | Exploration | "TONI<br>COMERCE"<br>SH.P.K       | 06/10/2015 | 22/09/2017 | Leposaviq             |
| 32 | 1997 | 1483 | 70548356 | Issued<br>License | hard rock              | Exploration | " Bleta " Sh.p.k.                 | 25/09/2015 | 20/09/2017 | Partesh, Viti         |
| 33 | 1998 | 1482 | 71179915 | Issued<br>License | hard rock              | Exploration | "ORBITA"<br>SH.P.K                | 22/09/2015 | 17/09/2017 | Lipjan                |
| 34 | 2035 | 1512 | 70470004 | Issued<br>License | hard rock              | Exploration | "EuroVia"<br>SH.P.K               | 18/12/2015 | 08/11/2017 | Prizren               |
| 35 | 1895 | 1484 | 70434766 | Issued<br>License | Industrial<br>Material | Exploration | "Alfa Com"<br>Sh.p.k              | 14/01/2016 | 16/09/2017 | Vushtrri              |
| 36 | 1911 | 1435 | 71098087 | Issued<br>License | Industrial<br>Material | Exploration | "EKO -<br>MINING"<br>SH.P.K.      | 24/06/2015 | 16/06/2017 | Kamenicë              |

| 37 | 1927 | 1466 | 71123847 | Issued<br>License | Industrial<br>Material | Exploration | "GJEO - T"<br>SH.P.K.                           | 20/08/2015 | 14/08/2017 | Lipjan,<br>Graçanicë            |
|----|------|------|----------|-------------------|------------------------|-------------|-------------------------------------------------|------------|------------|---------------------------------|
| 38 | 1946 | 1467 | 71142167 | Issued<br>License | Industrial<br>Material | Exploration | "Shala-<br>Company" sh.p.k                      | 21/08/2015 | 19/08/2017 | Prizren                         |
| 39 | 1968 | 1494 | 71166228 | Issued<br>License | Industrial<br>Material | Exploration | " TERRA<br>THERM "<br>SH.P.K                    | 03/11/2015 | 05/10/2017 | Leposaviq                       |
| 40 | 1988 | 1480 | 71084795 | Issued<br>License | Industrial<br>Material | Exploration | "DEKOR'<br>SH.P.K                               | 22/09/2015 | 14/09/2017 | Klinë                           |
| 41 | 1989 | 1481 | 71084795 | Issued<br>License | Industrial<br>Material | Exploration | "DEKOR'<br>SH.P.K                               | 22/09/2015 | 14/09/2017 | Klinë                           |
| 42 | 2003 | 1478 | 70015947 | Issued<br>License | Industrial<br>Material | Exploration | Ringov i Ri-<br>"Hazir Kryeziu "<br>Sh.p.k.     | 11/09/2015 | 09/11/2017 | Pejë                            |
| 43 | 2006 | 1507 | 71176916 | Issued<br>License | Industrial<br>Material | Exploration | " IMN - BAU<br>BLOCK "Sh.P.K                    | 09/12/2015 | 12/10/2017 | Gjakovë                         |
| 44 | 2014 | 1499 | 71166252 | Issued<br>License | Industrial<br>Material | Exploration | "Koal" SH.P.K                                   | 18/11/2015 | 02/03/2016 | Malishevë                       |
| 45 | 2015 | 1500 | 71166252 | Issued<br>License | Industrial<br>Material | Exploration | "Koal" SH.P.K                                   | 18/11/2015 | 02/03/2016 | Klinë                           |
| 46 | 2028 | 1497 | 71150313 | Issued<br>License | Industrial<br>Material | Exploration | "Esha Materials"<br>L.L.C                       | 18/11/2015 | 10/11/2017 | Klinë                           |
| 47 | 2038 | 1513 | 70862794 | Issued<br>License | Industrial<br>Material | Exploration | "Wallingford<br>International -<br>Kosovo"L.L.C | 24/12/2015 | 14/12/2017 | Klinë                           |
| 48 | 2039 | 1514 | 70862794 | Issued<br>License | Industrial<br>Material | Exploration | "Wallingford<br>International -<br>Kosovo"L.L.C | 24/12/2015 | 14/12/2017 | Klinë                           |
| 49 | 2040 | 1515 | 70862794 | Issued<br>License | Industrial<br>Material | Exploration | "Wallingford<br>International -<br>Kosovo"L.L.C | 24/12/2015 | 14/12/2017 | Klinë                           |
| 50 | 1841 | 1504 | 70348870 | Issued<br>License | Metallic<br>Minerals   | Exploration | "Çeta -General<br>Invest<br>Group"sh.p.k        | 08/12/2015 | 15/09/2018 | Podujevë                        |
| 51 | 1884 | 1490 | 70956071 | Issued<br>License | Metallic<br>Minerals   | Exploration | "BYL & BYL"<br>SH.P.K.                          | 27/10/2015 | 12/07/2018 | Lipjan,<br>Novobërdë,<br>Gjilan |
| 52 | 1900 | 1455 | 71036537 | Issued<br>License | Metallic<br>Minerals   | Exploration | "EUROKOFIX<br>Gmbh" Sh.p.k.                     | 31/07/2015 | 07/12/2018 | Prishtinë,<br>Novobërdë         |
| 53 | 1907 | 1495 | 70784483 | Issued<br>License | Metallic<br>Minerals   | Exploration | "B & M Group"<br>sh.p.k.                        | 03/11/2015 | 28/10/2018 | Deçan,<br>Gjakovë,<br>Junik     |
| 54 | 1909 | 1452 | 70831651 | Issued<br>License | Metallic<br>Minerals   | Exploration | "ALSTONE"<br>Sh.p.k.                            | 15/07/2015 | 09/07/2018 | Rahovec                         |
| 55 | 1916 | 1444 | 70434550 | Issued<br>License | Metallic<br>Minerals   | Exploration | Innomatik<br>Exploration<br>Kosovo L.L.C.       | 06/07/2015 | 06/10/2018 | Kamenicë,<br>Prishtinë          |
| 56 | 1937 | 1421 | 70798182 | Issued<br>License | Metallic<br>Minerals   | Exploration | "Esan Kosova"<br>sh.p.k                         | 25/05/2015 | 21/05/2017 | Leposaviq,<br>Podujevë          |
| 57 | 1938 | 1422 | 70798182 | Issued<br>License | Metallic<br>Minerals   | Exploration | "Esan Kosova"<br>sh.p.k                         | 26/05/2015 | 25/05/2017 | Prishtinë,<br>Podujevë          |
| 58 | 1955 | 1463 | 80020023 | Issued<br>License | Metallic<br>Minerals   | Exploration | "Famis CO-HC"<br>Sh.A                           | 11/08/2015 | 19/07/2018 | Dragash                         |
| 59 | 1963 | 1508 | 70970422 | Issued<br>License | Metallic<br>Minerals   | Exploration | "A.GJ.A."Sh.p.k.                                | 11/12/2015 | 02/12/2017 | Zubin Potok,<br>Skenderaj       |
| 60 | 1966 | 1430 | 71092690 | Issued<br>License | Metallic<br>Minerals   | Exploration | " E & E Experts<br>" L.L.C                      | 16/06/2015 | 12/06/2018 | Leposaviq,<br>Mitrovicë         |
| 61 | 1967 | 1431 | 71092690 | Issued<br>License | Metallic<br>Minerals   | Exploration | " E & E Experts<br>" L.L.C                      | 16/06/2015 | 12/06/2018 | Lipjan,<br>Prishtinë            |

| 62 | 1982 | 1465 | 70434550 | transferred       | Metallic<br>Minerals | Exploration | Innomatik<br>Exploration<br>Kosovo L.L.C. | 11/08/2015 | 08/03/2017 | Lipjan,<br>Prishtinë               |
|----|------|------|----------|-------------------|----------------------|-------------|-------------------------------------------|------------|------------|------------------------------------|
| 63 | 1984 | 1462 | 71172856 | Issued<br>License | Metallic<br>Minerals | Exploration | " Peshter Mining " J.S.C.                 | 06/08/2015 | 08/03/2018 | Lipjan,<br>Prishtinë,<br>Novobërdë |
| 64 | 1993 | 1503 | 71158349 | Issued<br>License | Metallic<br>Minerals | Exploration | " Hekur Kosova<br>" L.L.C.                | 07/12/2015 | 18/11/2018 | Malishevë                          |
| 65 | 2008 | 1505 | 71185826 | Issued<br>License | Metallic<br>Minerals | Exploration | "Strata<br>Resources"L.L.C                | 08/12/2015 | 01/12/2018 | Kamenicë                           |
| 66 | 2030 | 1496 | 71172856 | Issued<br>License | Metallic<br>Minerals | Exploration | " Peshter Mining " J.S.C.                 | 18/11/2015 | 03/08/2017 | Lipjan,<br>Prishtinë               |
| 67 | 1862 | 1477 | 71051641 | Issued<br>License | sand and<br>gravel   | Exploration | "Dibrani"sh.p.k.                          | 09/09/2015 | 19/08/2017 | Rahovec                            |
| 68 | 1863 | 1425 | 70896265 | Issued<br>License | sand and<br>gravel   | Exploration | "SHELL 100<br>VP" sh.p.k.                 | 17/06/2015 | 10/06/2017 | Ferizaj                            |
| 69 | 1892 | 1442 | 70857049 | Issued<br>License | sand and<br>gravel   | Exploration | "SEPERECIONI<br>LINDI" SH.P.K.            | 06/07/2015 | 07/01/2017 | Gjakovë                            |
| 70 | 1972 | 1502 | 70414742 | Issued<br>License | sand and<br>gravel   | Exploration | "Besi Comerc"<br>sh.p.k                   | 19/11/2015 | 25/08/2017 | Kamenicë                           |
| 71 | 1976 | 1459 | 70366925 | Issued<br>License | sand and<br>gravel   | Exploration | "Qallaku Petroll"<br>Sh.p.k.              | 03/08/2015 | 23/07/2017 | Pejë                               |
| 72 | 1977 | 1475 | 71172791 | Issued<br>License | sand and<br>gravel   | Exploration | "Vëllezërit<br>Demiri" SH.P.K             | 09/09/2015 | 26/08/2017 | Ranillug,<br>Gjilan                |
| 73 | 1978 | 1476 | 71053660 | Issued<br>License | sand and<br>gravel   | Exploration | " Mireshi - A"<br>SH.P.K                  | 09/09/2015 | 26/08/2017 | Ranillug,<br>Gjilan                |
| 74 | 2018 | 1516 | 71033414 | Issued<br>License | sand and<br>gravel   | Exploration | "Zobek Mining"<br>sh.p.k.                 | 24/12/2015 | 02/12/2017 | Ferizaj                            |
| 75 | 2029 | 1498 | 71150313 | Issued<br>License | sand and<br>gravel   | Exploration | "Esha Materials"<br>L.L.C                 | 18/11/2015 | 10/11/2017 | Lipjan                             |