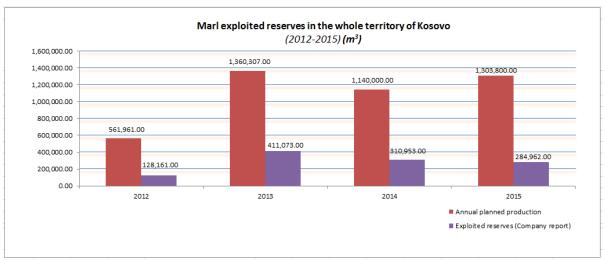

| Figure 36. | Graphic presentation of the exploited marl quantity in the whole territory of Kosovo, in the   | ne |
|------------|------------------------------------------------------------------------------------------------|----|
|            | 2-2015                                                                                         |    |
| Figure 37. | Presentation of marl production and moving average, based on production from 2012-2015         | 53 |
| Figure 38. | Graphic presentation of the exploited schist quantity in the whole territory of Kosovo, in the | ne |
|            | 2-2015                                                                                         |    |
| Figure 39. | Presentation of schist production and moving average, based on production from 2012-201        | 15 |
|            |                                                                                                |    |
| Figure 40. | Geological mapsheet Krasmiroc-K34-53 Ab in scale 1:25 000                                      | 56 |
|            | Planning and realization of overburden                                                         |    |
| Figure 42. | Comparison of the planning and realization of the overburden removal for the last five year    | rs |
|            |                                                                                                |    |
| Figure 43. | Graphic presentation by type of injuries                                                       | 59 |
| Figure 44. | Graphic presentation of injuries comparison for the past four years                            | 50 |
| Figure 45. | Presentation by chart of reducing injuries for the past five years in KEK-CPD                  | 50 |
| Figure 46. | Budget approval at the beginning of 2015                                                       | 53 |
| Figure 47. | Final budget approval in 2015                                                                  | 54 |
| Figure 48. | Final budget approval in 2015                                                                  | 54 |
| Figure 49. | Approved and spent budget in 2015                                                              | 55 |
| Figure 50  | . The approved and spent budget for wages in 2015                                              | 56 |
| Figure 51. | The approved and spent budget on utilities in 2015                                             | 58 |
| Figure 52. | The approved and spent budget on Subsidies and Transfers in 2015                               | 58 |
| Figure 53. | The approved and spent budget on Capital Projects in 2015                                      | 59 |
| Figure 54. | Comparison of expenses for 2015-2012                                                           | 59 |
| Figure 55. | Participation, accommodation, food, allowances, tickets and other expenses                     | 71 |
| Figure 56. | Revenue collection for 2015                                                                    | 12 |
| Figure 57. | Revenue planning for 2015 and revenue collection for 2015                                      | 12 |
| Figure 58  | Revenue collection for 2015-2012                                                               | 73 |