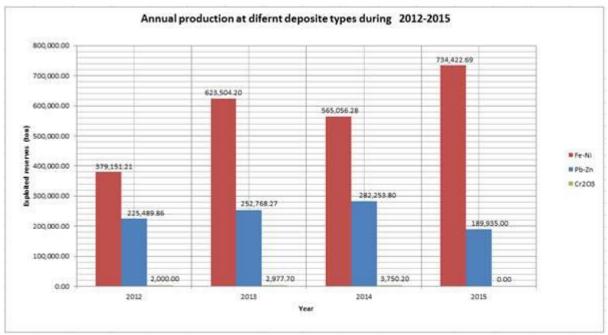

--|---------------------------------------------------------------------------|------------|--------------------------------|--|
| Year | Pb-Zn                                                                     | Fe-Ni      | Cr <sub>2</sub> O <sub>3</sub> |  |
| 2012 | 225,489.86                                                                | 379,151.21 | 2,000.00                       |  |
| 2013 | 252,768.27                                                                | 623,504.20 | 2,977.70                       |  |
| 2014 | 282,253.80                                                                | 565,056.28 | 3,750.20                       |  |
| 2015 | 225,289.00                                                                | 734,422.69 | 0.00                           |  |



Figure 18. Reserves exploited in the metallic resources deposits in the period 2012-2015

# The statistical presentation of exploited non-metallic mineral resources in years.

The statistical data on enterprises that have been or are licensed for exploitation of non-metallic mineral resources are presented in descriptions, charts and tables below, it is presented the state of reserves verified by geological studies, the exploited quantity and also the current state of reserves ready for exploitation, according to commodity.

Table 19: Current geological and exploitable reserves in all deposits licensed by ICMM, whether remained in deposits once licensed or in active licenses

|                      | Non metallic minerals |                      |                |