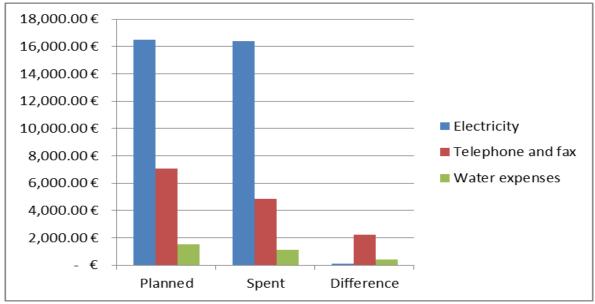

# 4.6. ICMM's location and physical space of the building

ICMM's premise is located at Sunny Hill in the street Armend Daci No. 1 in Prishtina. The location map of the ICMM's premise is shown below.

Figure 3. ICMM location

In the absence of the permanent premise, the ICMM is obliged to rent a private building with an area of  $1300 \text{ m}^2$ , which in addition to the great expense of rent it does not meet conditions for space as well as the functionality.

It is worth mentioning that during 2010-2015, ICMM spent the amount of €416,084.93 from the Kosovo Budget for rent office space.