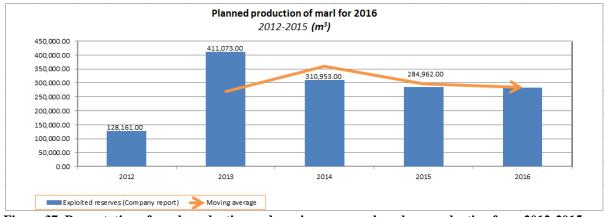

| Figure 36. | Graphic presentation of the exploited marl quantity in the whole territory of Kosovo, in the   | ne |
|------------|------------------------------------------------------------------------------------------------|----|
|            | 2-2015                                                                                         |    |
| Figure 37. | Presentation of marl production and moving average, based on production from 2012-2015         | 53 |
| Figure 38. | Graphic presentation of the exploited schist quantity in the whole territory of Kosovo, in the | ne |
|            | 2-2015                                                                                         |    |
| Figure 39. | Presentation of schist production and moving average, based on production from 2012-201        | 15 |
|            |                                                                                                |    |
| Figure 40. | Geological mapsheet Krasmiroc-K34-53 Ab in scale 1:25 000                                      | 56 |
|            | Planning and realization of overburden                                                         |    |
| Figure 42. | Comparison of the planning and realization of the overburden removal for the last five year    | rs |
|            |                                                                                                |    |
| Figure 43. | Graphic presentation by type of injuries                                                       | 59 |
| Figure 44. | Graphic presentation of injuries comparison for the past four years                            | 50 |
| Figure 45. | Presentation by chart of reducing injuries for the past five years in KEK-CPD                  | 50 |
| Figure 46. | Budget approval at the beginning of 2015                                                       | 53 |
| Figure 47. | Final budget approval in 2015                                                                  | 54 |
| Figure 48. | Final budget approval in 2015                                                                  | 54 |
| Figure 49. | Approved and spent budget in 2015                                                              | 55 |
| Figure 50  | . The approved and spent budget for wages in 2015                                              | 56 |
| Figure 51. | The approved and spent budget on utilities in 2015                                             | 58 |
| Figure 52. | The approved and spent budget on Subsidies and Transfers in 2015                               | 58 |
| Figure 53. | The approved and spent budget on Capital Projects in 2015                                      | 59 |
| Figure 54. | Comparison of expenses for 2015-2012                                                           | 59 |
| Figure 55. | Participation, accommodation, food, allowances, tickets and other expenses                     | 71 |
| Figure 56. | Revenue collection for 2015                                                                    | 12 |
| Figure 57. | Revenue planning for 2015 and revenue collection for 2015                                      | 12 |
| Figure 58  | Revenue collection for 2015-2012                                                               | 73 |