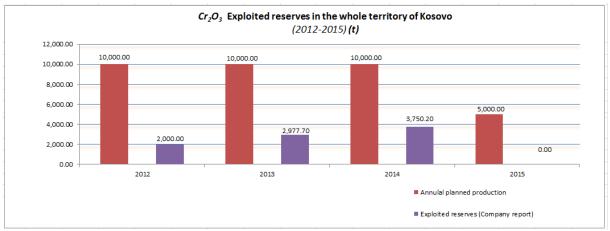

ion-(Company | Report ( <i>Planning-</i> |               |
|------|----------------|----------------------|---------------------------|---------------|
| Year | production     | report)              | Blasting)                 | Metal content |

|      | t         |          | in %      |                                  |
|------|-----------|----------|-----------|----------------------------------|
| а    | b         | С        | d=100*c/b | Cr <sub>2</sub> O <sub>3</sub> % |
| 2012 | 10,000.00 | 2,000.00 | 20.00     | 26.24%                           |
| 2013 | 10,000.00 | 2,978.00 | 29.78     | 28.00%                           |
| 2014 | 10,000.00 | 3,750.00 | 37.50     | 27.00%                           |
| 2015 | 5,000.00  | 0.00     | 0.00      | 0.00%                            |



Figure 16. Graphic presentation of the exploited  $Cr_2O_3$  ore quantity in the whole territory of Kosovo, in the period 2012-2015

As it can be seen from the chart there is a variable exploitation in years.

# 5.2.6 Planning for 2016 – Nickel-Iron (Fe-Ni) ore

The years 2012- 2015 have been taken into account for the production planning for the following year



 $Figure~17.~Presentation~of~Cr_2O_3~production~and~moving~average,~based~on~production~from~2012-2015\\$ 

It has not been proven that the production of chrome ore by so far exploitation has stability, this is because there is only one licensed enterprise which has not been proven successful. Production so far no matter it was very small in 2015 has been entirely interrupted. From this we can consider that if we are based on t