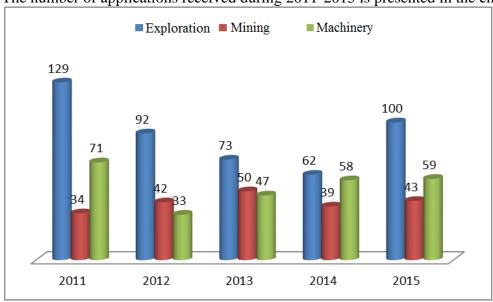

The number of applications received according to months during 2015 is presented in the chart below.

Figure 4. Receipt of applications according to months.

The number of applications received during 2011-2015 is presented in the chart below.

Figure 5. The number of applications received during 2011-2015  $\,$ 

After processing all of the abovementioned applications under the procedures foreseen by the applicable legislation, 162 Licenses and Permits for Special Operations have been issued. From them: 75 Exploration Licenses and 26 Mining Licenses, and 61 Special Operations Permits (8 asphalt base, 15 concrete base, 38 crusher) - see table below.