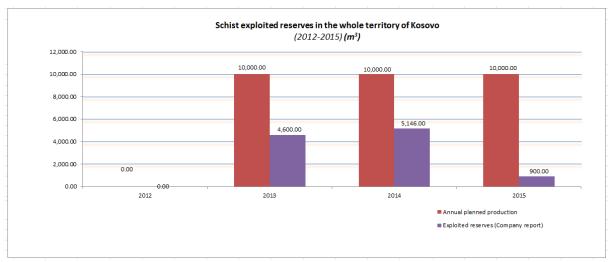

| Figure 36. | Graphic presentation of the exploited marl quantity in the whole territory of Kosovo, in the   | ne |
|------------|------------------------------------------------------------------------------------------------|----|
|            | 2-2015                                                                                         |    |
| Figure 37. | Presentation of marl production and moving average, based on production from 2012-2015         | 53 |
| Figure 38. | Graphic presentation of the exploited schist quantity in the whole territory of Kosovo, in the | ne |
|            | 2-2015                                                                                         |    |
| Figure 39. | Presentation of schist production and moving average, based on production from 2012-201        | 15 |
|            |                                                                                                |    |
| Figure 40. | Geological mapsheet Krasmiroc-K34-53 Ab in scale 1:25 000                                      | 56 |
|            | Planning and realization of overburden                                                         |    |
| Figure 42. | Comparison of the planning and realization of the overburden removal for the last five year    | rs |
|            |                                                                                                |    |
| Figure 43. | Graphic presentation by type of injuries                                                       | 59 |
| Figure 44. | Graphic presentation of injuries comparison for the past four years                            | 50 |
| Figure 45. | Presentation by chart of reducing injuries for the past five years in KEK-CPD                  | 50 |
| Figure 46. | Budget approval at the beginning of 2015                                                       | 53 |
| Figure 47. | Final budget approval in 2015                                                                  | 54 |
| Figure 48. | Final budget approval in 2015                                                                  | 54 |
| Figure 49. | Approved and spent budget in 2015                                                              | 55 |
| Figure 50  | . The approved and spent budget for wages in 2015                                              | 56 |
| Figure 51. | The approved and spent budget on utilities in 2015                                             | 58 |
| Figure 52. | The approved and spent budget on Subsidies and Transfers in 2015                               | 58 |
| Figure 53. | The approved and spent budget on Capital Projects in 2015                                      | 59 |
| Figure 54. | Comparison of expenses for 2015-2012                                                           | 59 |
| Figure 55. | Participation, accommodation, food, allowances, tickets and other expenses                     | 71 |
| Figure 56. | Revenue collection for 2015                                                                    | 12 |
| Figure 57. | Revenue planning for 2015 and revenue collection for 2015                                      | 12 |
| Figure 58  | Revenue collection for 2015-2012                                                               | 73 |