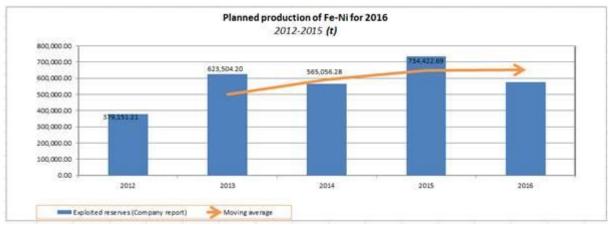

0.05  |
| 2013 | 640,000.00                | 623,504.20                       | 97.42                          | 1.22     | 0.08  |
| 2014 | 893,999.97                | 565,056.28                       | 63.21                          | 1.19     | 0.05  |
| 2015 | 1,366,302.41              | 734,422.69                       | 53.75                          | 1.02     | 0.04  |



Figure 14. Graphic presentation of the exploited Fe-Ni ore quantity in the whole territory of Kosovo, in the period 2012-2015

Production of Fe-Ni ore according to so far exploitation has changed in the quantity of reserves exploited in years.

# 5.2.4 Planning for 2016 - Nickel–Iron (Fe-Ni) ore

The years 2012- 2015 have been taken into account for the production planning for the following year, following chart



Figure 15. Presentation of Fe-Ni production and moving average, based on production from 2012-2015

Production of Fe-Ni ore according to so far mining had some fluctuation, as it can be seen in the above chart the exploited ore quantity has been decreased in 2014 whereas the exploited ore quantity have been increased in 2015. From this we can consider that the quantity planned to exploit Fe-Ni ore for 2016 could be 600,000.00 tons.

# 5.2.5 Chrome Mines – $Cr_2O_3$

Cr<sub>2</sub>O<sub>3</sub> exploitation is surface exploitation in Kosovo, we have only one license now. Cr<sub>2</sub>O<sub>3</sub> ore is sold as single hand sorted ore, and is exported as such.

Company reports are presented in the following table and chart, it is also presented the number of active licenses in the respec