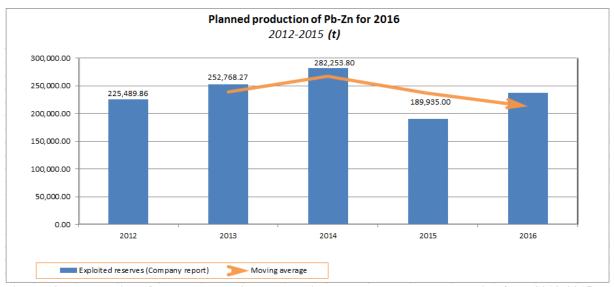

#### 1.2. Achievements

- ICMM is responsible body to estimate and collect royalties, administrative fee and fines. **€30,141,403** were collected in 2015 **or 11%** more than in the previous year (from Royalty €29,699,510.00, from Administrative Fee €292,390.00 and from Administrative Fines €149,503.00).
- The ICMM Board has held **34** meetings during the period May-December 2015, where **333** applications for licenses and permits have been reviewed (the applications of enterprises that have been reviewed more than once and the applications of enterprises received before **2015** are included in this number).
- Due to lack of quorum of the ICMM Board in decision-making in a 13 month period, a great number of meetings are held, respectively applications reviewed within the period May-December 2015. That it means that within a month, on average, 4 meetings were held respectively 42 applications for licenses and permits were reviewed.
- ICMM during 2015 has received a total of **202** applications for licenses and special operations permits.
- ICMM during 2015 had organized even a workshop on the prevention and prohibition of illegal operations, which had included all institutions that directly or indirectly are related to the prohibition of illegal activities such as the Kosovo Police, Prosecution, Courts, TAK etc. The preparation of an Action Plan resulted from this workshop which it is on the table of government for approval. Sponsor of this Action Plan except ICMM were also MESP and MED.
- After proceedings of all abovementioned applications under the procedures provided by the applicable legislation, within 2015, **163** Licenses and Permits were issued.
- ICMM has refused for not fulfilling the conditions for licensing, 48 applications for licenses and permits (29 Exploration, 11 Mining and 8 Special Operations Permits).
- Mineral resources used by categories during 2015 are: Metallic Minerals Pb-Zn (225,289.00 tons), Fe-Ni (651,918.51 tons), Energy Minerals (lignite) 8,240,694.00 tons, Industrial Minerals (clay) 104,170.22 tons, Construction Minerals 7,309,998.48 m3.
- While, **1749** inspections were made during this year and those: 1497 of legal operators: 25 exploration, 54 regular (22 with commission), 48 mining, 40 special operations and 1418 inspections of blasting operations (720 pre-blasting fields, 639 inspections on blasting and 59 transfers and supply with explosives in underground mines). **73 illegal operators** have been identified (91 inspections were made to identify them) from inspections of illegal mining operations to which there are taken necessary measures foreseen for illegal activity in the mining sector.