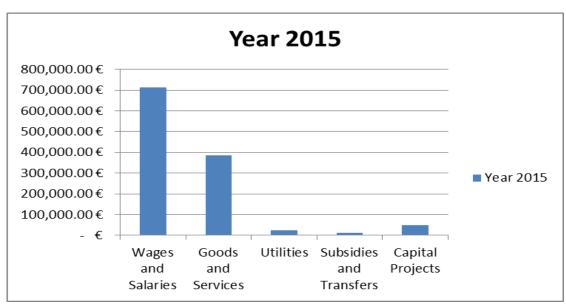

- It has made 63 criminal charges in this year to the competent Prosecutors, according to the field reports for illegal operations;
- ICMM during 2015 has forwarded 13 Proposals for Execution, which in themselves contain actdecisions for administrative fines with total amount of €65,293.00
- Taking into consideration the changes occurred after the division of the initial budget, the approved or final budget of the ICMM for 2015 was €1,186,273.00, while realized one is €1,129,638.00, or about 95% of the total budget.
- Since ICMM has had limited budget in this year for the category of capitals, at the request of ICMM budget appropriation from the economic category of capitals was only for one project in amount of €50,000.00, while the value of execution was €49,659.00 (Compilation of 1(one) geological mapsheet in scale 1: 25 000).