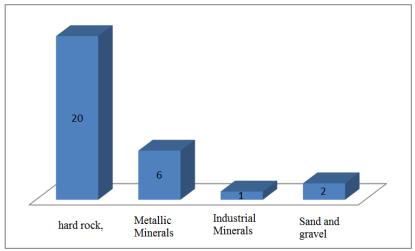

All licenses issued by ICMM during 2015 are presented in the following table.

**Table 4: Licenses issued for exploration** 

| No | Registr.<br>No. | Licence<br>No. | BRN      | Current status    | Site<br>Descriptor | Licence<br>type | Application/Lic<br>ence Holder       | Issue Date | Expiry Date | Municipality           |
|----|-----------------|----------------|----------|-------------------|--------------------|-----------------|--------------------------------------|------------|-------------|------------------------|
| 1  | 1798            | 1338           | 70096042 | expired           | hard rock          | Exploration     | "Zoggi" sh.p.k.                      | 23/10/2015 | 09/01/2016  | Ferizaj                |
| 2  | 1860            | 1432           | 70037671 | Issued<br>License | hard rock          | Exploration     | Company "<br>Eskavatori "<br>Sh.p.k. | 19/06/2015 | 27/05/2017  | Lipjan                 |
| 3  | 1864            | 1423           | 70982161 | Issued<br>License | hard rock          | Exploration     | "Green Power"<br>Sh.p.k.             | 08/06/2015 | 27/05/2017  | Rahovec                |
| 4  | 1866            | 1424           | 70982161 | Issued<br>License | hard rock          | Exploration     | "Green Power"<br>Sh.p.k.             | 08/06/2015 | 27/05/2017  | Rahovec,<br>Malishevë  |
| 5  | 1870            | 1447           | 70384491 | Issued<br>License | hard rock          | Exploration     | "Vocolli" Sh.p.k.                    | 08/07/2015 | 22/06/2017  | Podujevë               |
| 6  | 1871            | 1448           | 70971186 | Issued<br>License | hard rock          | Exploration     | "Erti" sh.p.k.                       | 09/07/2015 | 07/07/2017  | Skenderaj              |
| 7  | 1879            | 1479           | 70385373 | Issued<br>License | hard rock          | Exploration     | Mineral L.L.C                        | 21/09/2015 | 17/09/2017  | Gllogoc                |
| 8  | 1886            | 1427           | 70949032 | Issued<br>License | hard rock          | Exploration     | "GALAN"<br>SH.P.K.                   | 12/06/2015 | 10/06/2017  | Kamenicë,<br>Prishtinë |

|    |      | 1    |          | T 1               | 1 1 1                  | le 1        | "IIIDOII"                         |            |            |                       |
|----|------|------|----------|-------------------|------------------------|-------------|-----------------------------------|------------|------------|-----------------------|
| 9  | 1897 | 1450 | 71098109 | Issued<br>License | hard rock              | Exploration | "IHPSH"<br>SH.P.K.                | 13/07/2015 | 07/01/2017 | Vushtrri              |
| 10 | 1898 | 1436 | 71097870 | Issued<br>License | hard rock              | Exploration | "GEO-BM<br>CONSULTING"<br>SH.P.K. | 24/06/2015 | 16/06/2017 | Hani i Elezit         |
| 11 | 1902 | 1426 | 70708396 | Issued<br>License | hard rock              | Exploration | "SharrCem" sh.p.k.                | 12/06/2015 | 06/06/2017 | Hani i Elezit         |
| 12 | 1905 | 1441 | 70454210 | Issued<br>License | hard rock              | Exploration | "Guri" SH.P.K.                    | 06/07/2015 | 30/06/2017 | Novobërdë             |
| 13 | 1919 | 1449 | 70927756 | Issued<br>License | hard rock              | Exploration | "Gurthyesi<br>Kastrioti" sh.p.k.  | 13/07/2015 | 07/08/2017 | Shtime                |
| 14 | 1920 | 1428 | 70817055 | Issued<br>License | hard rock              | Exploration | "4<br>Vllezërit"sh.p.k.           | 12/06/2015 | 12/06/2017 | Kaçanik               |
| 15 | 1922 | 1501 | 70973529 | Issued<br>License | hard rock              | Exploration | "BAUFIX"<br>SH.P.K                | 19/11/2015 | 21/09/2017 | Suharekë              |
| 16 | 1925 | 1438 | 70747006 | Issued<br>License | hard rock              | Exploration | "Granit - Shala"<br>sh.p.k        | 02/07/2015 | 19/06/2017 | Istog                 |
| 17 | 1931 | 1468 | 70793547 | Issued<br>License | hard rock              | Exploration | "KODRA"<br>Sh.p.k.                | 25/08/2015 | 14/08/2017 | Lipjan                |
| 18 | 1932 | 1439 | 70708396 | Issued<br>License | hard rock              | Exploration | "SharrCem" sh.p.k.                | 03/07/2015 | 07/01/2017 | Hani i Elezit         |
| 19 | 1936 | 1429 | 71129268 | Issued<br>License | hard rock              | Exploration | "FF GROUP"<br>SH.P.K.             | 12/06/2015 | 07/06/2017 | Lipjan,<br>Graçanicë  |
| 20 | 1940 | 1469 | 70793547 | Issued<br>License | hard rock              | Exploration | "KODRA"<br>Sh.p.k.                | 25/08/2015 | 14/08/2017 | Prishtinë             |
| 21 | 1944 | 1440 | 70419194 | Issued<br>License | hard rock              | Exploration | "Geo<br>Mineral"sh.p.k.           | 03/07/2015 | 19/06/2017 | Rahovec,<br>Malishevë |
| 22 | 1948 | 1456 | 70982161 | Issued<br>License | hard rock              | Exploration | "Green Power"<br>Sh.p.k.          | 31/07/2015 | 20/07/2017 | Rahovec               |
| 23 | 1953 | 1461 | 70831651 | Issued<br>License | hard rock              | Exploration | "ALSTONE"<br>Sh.p.k.              | 04/08/2015 | 08/02/2017 | Rahovec               |
| 24 | 1956 | 1472 | 70096042 | Issued<br>License | hard rock              | Exploration | "Zoggi" sh.p.k.                   | 01/09/2015 | 23/08/2017 | Klinë                 |
| 25 | 1957 | 1418 | 70933209 | expired           | hard rock              | Exploration | "SHKËMBI"<br>sh.p.k.              | 21/05/2015 | 21/05/2015 |                       |
| 26 | 1961 | 1509 | 70933209 | Issued<br>License | hard rock              | Exploration | "SHKËMBI"<br>sh.p.k.              | 14/12/2015 | 06/11/2017 | Prishtinë             |
| 27 | 1965 | 1460 | 70831651 | Issued<br>License | hard rock              | Exploration | "ALSTONE"<br>Sh.p.k.              | 04/08/2015 | 08/02/2017 | Rahovec               |
| 28 | 1969 | 1511 | 70807696 | Issued<br>License | hard rock              | Exploration | "Guri Company -<br>1" sh.p.k.     | 14/12/2015 | 11/11/2017 | Shtime                |
| 29 | 1979 | 1491 | 70945088 | Issued<br>License | hard rock              | Exploration | "GEO<br>EXPLORE"<br>SH.P.K.       | 28/10/2015 | 22/10/2017 | Kaçanik,<br>Shtërpcë  |
| 30 | 1990 | 1471 | 70752700 | Issued<br>License | hard rock              | Exploration | "Orllando"<br>sh.p.k.             | 01/09/2015 | 08/06/2017 | Podujevë              |
| 31 | 1994 | 1486 | 71178315 | Issued<br>License | hard rock              | Exploration | "TONI<br>COMERCE"<br>SH.P.K       | 06/10/2015 | 22/09/2017 | Leposaviq             |
| 32 | 1997 | 1483 | 70548356 | Issued<br>License | hard rock              | Exploration | " Bleta " Sh.p.k.                 | 25/09/2015 | 20/09/2017 | Partesh, Viti         |
| 33 | 1998 | 1482 | 71179915 | Issued<br>License | hard rock              | Exploration | "ORBITA"<br>SH.P.K                | 22/09/2015 | 17/09/2017 | Lipjan                |
| 34 | 2035 | 1512 | 70470004 | Issued<br>License | hard rock              | Exploration | "EuroVia"<br>SH.P.K               | 18/12/2015 | 08/11/2017 | Prizren               |
| 35 | 1895 | 1484 | 70434766 | Issued<br>License | Industrial<br>Material | Exploration | "Alfa Com"<br>Sh.p.k              | 14/01/2016 | 16/09/2017 | Vushtrri              |
| 36 | 1911 | 1435 | 71098087 | Issued<br>License | Industrial<br>Material | Exploration | "EKO -<br>MINING"<br>SH.P.K.      | 24/06/2015 | 16/06/2017 | Kamenicë              |

| 37 | 1927 | 1466 | 71123847 | Issued<br>License | Industrial<br>Material | Exploration | "GJEO - T"<br>SH.P.K.                           | 20/08/2015 | 14/08/2017 | Lipjan,<br>Graçanicë            |
|----|------|------|----------|-------------------|------------------------|-------------|-------------------------------------------------|------------|------------|---------------------------------|
| 38 | 1946 | 1467 | 71142167 | Issued<br>License | Industrial<br>Material | Exploration | "Shala-<br>Company" sh.p.k                      | 21/08/2015 | 19/08/2017 | Prizren                         |
| 39 | 1968 | 1494 | 71166228 | Issued<br>License | Industrial<br>Material | Exploration | " TERRA<br>THERM "<br>SH.P.K                    | 03/11/2015 | 05/10/2017 | Leposaviq                       |
| 40 | 1988 | 1480 | 71084795 | Issued<br>License | Industrial<br>Material | Exploration | "DEKOR'<br>SH.P.K                               | 22/09/2015 | 14/09/2017 | Klinë                           |
| 41 | 1989 | 1481 | 71084795 | Issued<br>License | Industrial<br>Material | Exploration | "DEKOR'<br>SH.P.K                               | 22/09/2015 | 14/09/2017 | Klinë                           |
| 42 | 2003 | 1478 | 70015947 | Issued<br>License | Industrial<br>Material | Exploration | Ringov i Ri-<br>"Hazir Kryeziu "<br>Sh.p.k.     | 11/09/2015 | 09/11/2017 | Pejë                            |
| 43 | 2006 | 1507 | 71176916 | Issued<br>License | Industrial<br>Material | Exploration | " IMN - BAU<br>BLOCK "Sh.P.K                    | 09/12/2015 | 12/10/2017 | Gjakovë                         |
| 44 | 2014 | 1499 | 71166252 | Issued<br>License | Industrial<br>Material | Exploration | "Koal" SH.P.K                                   | 18/11/2015 | 02/03/2016 | Malishevë                       |
| 45 | 2015 | 1500 | 71166252 | Issued<br>License | Industrial<br>Material | Exploration | "Koal" SH.P.K                                   | 18/11/2015 | 02/03/2016 | Klinë                           |
| 46 | 2028 | 1497 | 71150313 | Issued<br>License | Industrial<br>Material | Exploration | "Esha Materials"<br>L.L.C                       | 18/11/2015 | 10/11/2017 | Klinë                           |
| 47 | 2038 | 1513 | 70862794 | Issued<br>License | Industrial<br>Material | Exploration | "Wallingford<br>International -<br>Kosovo"L.L.C | 24/12/2015 | 14/12/2017 | Klinë                           |
| 48 | 2039 | 1514 | 70862794 | Issued<br>License | Industrial<br>Material | Exploration | "Wallingford<br>International -<br>Kosovo"L.L.C | 24/12/2015 | 14/12/2017 | Klinë                           |
| 49 | 2040 | 1515 | 70862794 | Issued<br>License | Industrial<br>Material | Exploration | "Wallingford<br>International -<br>Kosovo"L.L.C | 24/12/2015 | 14/12/2017 | Klinë                           |
| 50 | 1841 | 1504 | 70348870 | Issued<br>License | Metallic<br>Minerals   | Exploration | "Çeta -General<br>Invest<br>Group"sh.p.k        | 08/12/2015 | 15/09/2018 | Podujevë                        |
| 51 | 1884 | 1490 | 70956071 | Issued<br>License | Metallic<br>Minerals   | Exploration | "BYL & BYL"<br>SH.P.K.                          | 27/10/2015 | 12/07/2018 | Lipjan,<br>Novobërdë,<br>Gjilan |
| 52 | 1900 | 1455 | 71036537 | Issued<br>License | Metallic<br>Minerals   | Exploration | "EUROKOFIX<br>Gmbh" Sh.p.k.                     | 31/07/2015 | 07/12/2018 | Prishtinë,<br>Novobërdë         |
| 53 | 1907 | 1495 | 70784483 | Issued<br>License | Metallic<br>Minerals   | Exploration | "B & M Group"<br>sh.p.k.                        | 03/11/2015 | 28/10/2018 | Deçan,<br>Gjakovë,<br>Junik     |
| 54 | 1909 | 1452 | 70831651 | Issued<br>License | Metallic<br>Minerals   | Exploration | "ALSTONE"<br>Sh.p.k.                            | 15/07/2015 | 09/07/2018 | Rahovec                         |
| 55 | 1916 | 1444 | 70434550 | Issued<br>License | Metallic<br>Minerals   | Exploration | Innomatik<br>Exploration<br>Kosovo L.L.C.       | 06/07/2015 | 06/10/2018 | Kamenicë,<br>Prishtinë          |
| 56 | 1937 | 1421 | 70798182 | Issued<br>License | Metallic<br>Minerals   | Exploration | "Esan Kosova"<br>sh.p.k                         | 25/05/2015 | 21/05/2017 | Leposaviq,<br>Podujevë          |
| 57 | 1938 | 1422 | 70798182 | Issued<br>License | Metallic<br>Minerals   | Exploration | "Esan Kosova"<br>sh.p.k                         | 26/05/2015 | 25/05/2017 | Prishtinë,<br>Podujevë          |
| 58 | 1955 | 1463 | 80020023 | Issued<br>License | Metallic<br>Minerals   | Exploration | "Famis CO-HC"<br>Sh.A                           | 11/08/2015 | 19/07/2018 | Dragash                         |
| 59 | 1963 | 1508 | 70970422 | Issued<br>License | Metallic<br>Minerals   | Exploration | "A.GJ.A."Sh.p.k.                                | 11/12/2015 | 02/12/2017 | Zubin Potok,<br>Skenderaj       |
| 60 | 1966 | 1430 | 71092690 | Issued<br>License | Metallic<br>Minerals   | Exploration | " E & E Experts<br>" L.L.C                      | 16/06/2015 | 12/06/2018 | Leposaviq,<br>Mitrovicë         |
| 61 | 1967 | 1431 | 71092690 | Issued<br>License | Metallic<br>Minerals   | Exploration | " E & E Experts<br>" L.L.C                      | 16/06/2015 | 12/06/2018 | Lipjan,<br>Prishtinë            |

| 62 | 1982 | 1465 | 70434550 | transferred       | Metallic<br>Minerals | Exploration | Innomatik<br>Exploration<br>Kosovo L.L.C. | 11/08/2015 | 08/03/2017 | Lipjan,<br>Prishtinë               |
|----|------|------|----------|-------------------|----------------------|-------------|-------------------------------------------|------------|------------|------------------------------------|
| 63 | 1984 | 1462 | 71172856 | Issued<br>License | Metallic<br>Minerals | Exploration | " Peshter Mining " J.S.C.                 | 06/08/2015 | 08/03/2018 | Lipjan,<br>Prishtinë,<br>Novobërdë |
| 64 | 1993 | 1503 | 71158349 | Issued<br>License | Metallic<br>Minerals | Exploration | " Hekur Kosova<br>" L.L.C.                | 07/12/2015 | 18/11/2018 | Malishevë                          |
| 65 | 2008 | 1505 | 71185826 | Issued<br>License | Metallic<br>Minerals | Exploration | "Strata<br>Resources"L.L.C                | 08/12/2015 | 01/12/2018 | Kamenicë                           |
| 66 | 2030 | 1496 | 71172856 | Issued<br>License | Metallic<br>Minerals | Exploration | " Peshter Mining " J.S.C.                 | 18/11/2015 | 03/08/2017 | Lipjan,<br>Prishtinë               |
| 67 | 1862 | 1477 | 71051641 | Issued<br>License | sand and<br>gravel   | Exploration | "Dibrani"sh.p.k.                          | 09/09/2015 | 19/08/2017 | Rahovec                            |
| 68 | 1863 | 1425 | 70896265 | Issued<br>License | sand and<br>gravel   | Exploration | "SHELL 100<br>VP" sh.p.k.                 | 17/06/2015 | 10/06/2017 | Ferizaj                            |
| 69 | 1892 | 1442 | 70857049 | Issued<br>License | sand and<br>gravel   | Exploration | "SEPERECIONI<br>LINDI" SH.P.K.            | 06/07/2015 | 07/01/2017 | Gjakovë                            |
| 70 | 1972 | 1502 | 70414742 | Issued<br>License | sand and<br>gravel   | Exploration | "Besi Comerc"<br>sh.p.k                   | 19/11/2015 | 25/08/2017 | Kamenicë                           |
| 71 | 1976 | 1459 | 70366925 | Issued<br>License | sand and<br>gravel   | Exploration | "Qallaku Petroll"<br>Sh.p.k.              | 03/08/2015 | 23/07/2017 | Pejë                               |
| 72 | 1977 | 1475 | 71172791 | Issued<br>License | sand and<br>gravel   | Exploration | "Vëllezërit<br>Demiri" SH.P.K             | 09/09/2015 | 26/08/2017 | Ranillug,<br>Gjilan                |
| 73 | 1978 | 1476 | 71053660 | Issued<br>License | sand and<br>gravel   | Exploration | " Mireshi - A"<br>SH.P.K                  | 09/09/2015 | 26/08/2017 | Ranillug,<br>Gjilan                |
| 74 | 2018 | 1516 | 71033414 | Issued<br>License | sand and<br>gravel   | Exploration | "Zobek Mining"<br>sh.p.k.                 | 24/12/2015 | 02/12/2017 | Ferizaj                            |
| 75 | 2029 | 1498 | 71150313 | Issued<br>License | sand and<br>gravel   | Exploration | "Esha Materials"<br>L.L.C                 | 18/11/2015 | 10/11/2017 | Lipjan                             |