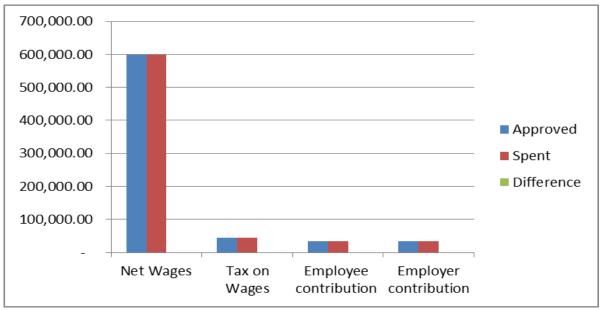

- It has made 63 criminal charges in this year to the competent Prosecutors, according to the field reports for illegal operations;
- ICMM during 2015 has forwarded 13 Proposals for Execution, which in themselves contain actdecisions for administrative fines with total amount of €65,293.00
- Taking into consideration the changes occurred after the division of the initial budget, the approved or final budget of the ICMM for 2015 was €1,186,273.00, while realized one is €1,129,638.00, or about 95% of the total budget.
- Since ICMM has had limited budget in this year for the category of capitals, at the request of ICMM budget appropriation from the economic category of capitals was only for one project in amount of €50,000.00, while the value of execution was €49,659.00 (Compilation of 1(one) geological mapsheet in scale 1: 25 000).