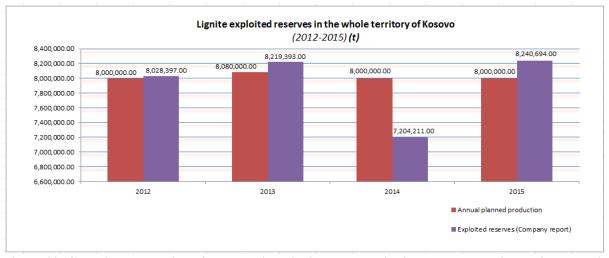

#### 1.2. Achievements

- ICMM is responsible body to estimate and collect royalties, administrative fee and fines. **€30,141,403** were collected in 2015 **or 11%** more than in the previous year (from Royalty €29,699,510.00, from Administrative Fee €292,390.00 and from Administrative Fines €149,503.00).
- The ICMM Board has held **34** meetings during the period May-December 2015, where **333** applications for licenses and permits have been reviewed (the applications of enterprises that have been reviewed more than once and the applications of enterprises received before **2015** are included in this number).
- Due to lack of quorum of the ICMM Board in decision-making in a 13 month period, a great number of meetings are held, respectively applications reviewed within the period May-December 2015. That it means that within a month, on average, 4 meetings were held respectively 42 applications for licenses and permits were reviewed.
- ICMM during 2015 has received a total of **202** applications for licenses and special operations permits.
- ICMM during 2015 had organized even a workshop on the prevention and prohibition of illegal operations, which had included all institutions that directly or indirectly are related to the prohibition of illegal activities such as the Kosovo Police, Prosecution, Courts, TAK etc. The preparation of an Action Plan resulted from this workshop which it is on the table of government for approval. Sponsor of this Action Plan except ICMM were also MESP and MED.
- After proceedings of all abovementioned applications under the procedures provided by the applicable legislation, within 2015, **163** Licenses and Permits were issued.
- ICMM has refused for not fulfilling the conditions for licensing, 48 applications for licenses and permits (29 Exploration, 11 Mining and 8 Special Operations Permits).
- Mineral resources used by categories during 2015 are: Metallic Minerals Pb-Zn (225,289.00 tons), Fe-Ni (651,918.51 tons), Energy Minerals (lignite) 8,240,694.00 tons, Industrial Minerals (clay) 104,170.22 tons, Construction Minerals 7,309,998.48 m3.
- While, **1749** inspections were made during this year and those: 1497 of legal operators: 25 exploration, 54 regular (22 with commission), 48 mining, 40 special operations and 1418 inspections of blasting operations (720 pre-blasting fields, 639 inspections on blasting and 59 transfers and supply with explosives in underground mines). **73 illegal operators** have been identified (91 inspections were made to identify them) from inspections of illegal mining operations to which there are taken necessary measures foreseen for illegal activity in the mining sector.