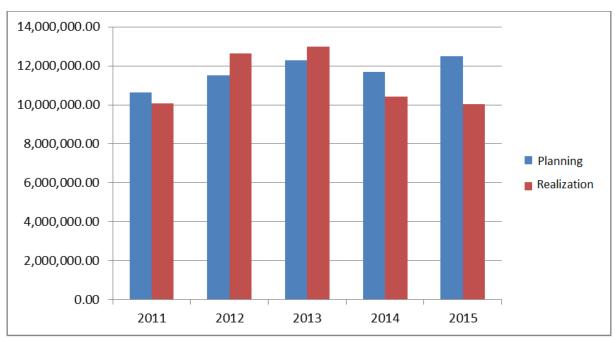

| Figure 36. | Graphic presentation of the exploited marl quantity in the whole territory of Kosovo, in the   | ne |
|------------|------------------------------------------------------------------------------------------------|----|
|            | 2-2015                                                                                         |    |
| Figure 37. | Presentation of marl production and moving average, based on production from 2012-2015         | 53 |
| Figure 38. | Graphic presentation of the exploited schist quantity in the whole territory of Kosovo, in the | ne |
|            | 2-2015                                                                                         |    |
| Figure 39. | Presentation of schist production and moving average, based on production from 2012-201        | 15 |
|            |                                                                                                |    |
| Figure 40. | Geological mapsheet Krasmiroc-K34-53 Ab in scale 1:25 000                                      | 56 |
|            | Planning and realization of overburden                                                         |    |
| Figure 42. | Comparison of the planning and realization of the overburden removal for the last five year    | rs |
|            |                                                                                                |    |
| Figure 43. | Graphic presentation by type of injuries                                                       | 59 |
| Figure 44. | Graphic presentation of injuries comparison for the past four years                            | 50 |
| Figure 45. | Presentation by chart of reducing injuries for the past five years in KEK-CPD                  | 50 |
| Figure 46. | Budget approval at the beginning of 2015                                                       | 53 |
| Figure 47. | Final budget approval in 2015                                                                  | 54 |
| Figure 48. | Final budget approval in 2015                                                                  | 54 |
| Figure 49. | Approved and spent budget in 2015                                                              | 55 |
| Figure 50  | . The approved and spent budget for wages in 2015                                              | 56 |
| Figure 51. | The approved and spent budget on utilities in 2015                                             | 58 |
| Figure 52. | The approved and spent budget on Subsidies and Transfers in 2015                               | 58 |
| Figure 53. | The approved and spent budget on Capital Projects in 2015                                      | 59 |
| Figure 54. | Comparison of expenses for 2015-2012                                                           | 59 |
| Figure 55. | Participation, accommodation, food, allowances, tickets and other expenses                     | 71 |
| Figure 56. | Revenue collection for 2015                                                                    | 12 |
| Figure 57. | Revenue planning for 2015 and revenue collection for 2015                                      | 12 |
| Figure 58  | Revenue collection for 2015-2012                                                               | 73 |