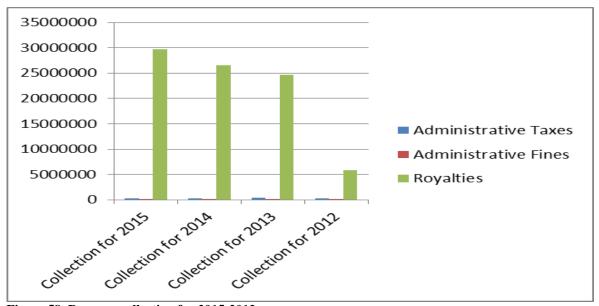

| Table 44: Comparison of expenses for years 2015-2012                                 | 69 |
|--------------------------------------------------------------------------------------|----|
| Table 45: The visits abroad realised in 2015                                         |    |
| Table 46: Participation, accommodation, food, allowances, tickets and other expenses | 70 |
| Table 47: Revenue collection for 2015                                                | 71 |
| Table 48: Revenue planning for 2015 and revenue collection for 2015                  | 72 |
| Table 49: Revenue collection for 2015-2012:                                          | 72 |