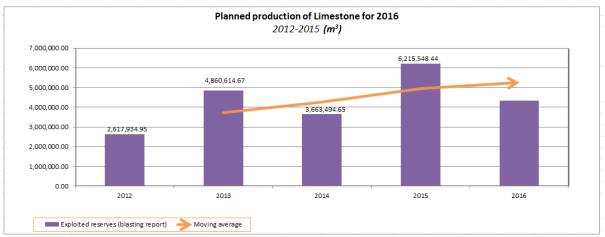

| Table 44: Comparison of expenses for years 2015-2012                                 | 69 |
|--------------------------------------------------------------------------------------|----|
| Table 45: The visits abroad realised in 2015                                         |    |
| Table 46: Participation, accommodation, food, allowances, tickets and other expenses | 70 |
| Table 47: Revenue collection for 2015                                                | 71 |
| Table 48: Revenue planning for 2015 and revenue collection for 2015                  | 72 |
| Table 49: Revenue collection for 2015-2012:                                          | 72 |

# LIST OF FIGURES

| Figure 1. The organogram of ICMM                                                                                              | 19    |
|-------------------------------------------------------------------------------------------------------------------------------|-------|
| Figure 2. Graphical presentation of ICMM staff qualification                                                                  |       |
| Figure 3. ICMM location                                                                                                       | 22    |
| Figure 4. Receipt of applications according to months.                                                                        |       |
| Figure 5. The number of applications received during 2011-2015                                                                |       |
| Figure 6. The number of licenses and permits issued during 2011-2015                                                          |       |
| Figure 7. Licenses/ permits issued during 2015                                                                                | 25    |
| Figure 8. The number of exploration licenses by types of mineral resources                                                    |       |
| Figure 9. The number of refused applications for exploration by types of mineral resources                                    |       |
| Figure 10. The number of mining licenses by types of mineral resources                                                        |       |
| Figure 11. Chart of the issued permits during 2014.                                                                           | 36    |
| Figure 12. Graphic presentation of the exploited Pb-Zn ore quantity in the whole territory of Kosovo                          | o, in |
| the period 2012-2015                                                                                                          |       |
| Figure 13. Fresentation of Fb-Zii production and moving average, based on production from 2012-2                              |       |
| Figure 14. Graphic presentation of the exploited Fe-Ni ore quantity in the whole territory of Kosovo                          |       |
| the period 2012-2015                                                                                                          | 39    |
| Figure 15. Presentation of Fe-Ni production and moving average, based on production from 2012-2                               |       |
| - 8 F                                                                                                                         |       |
| Figure 16. Graphic presentation of the exploited Cr <sub>2</sub> O <sub>3</sub> ore quantity in the whole territory of Kosovo |       |
| the period 2012-2015                                                                                                          | 40    |
| Figure 17. Presentation of Cr <sub>2</sub> O <sub>3</sub> production and moving average, based on production from 2012-2      | 2015  |
|                                                                                                                               |       |
| Figure 18. Reserves exploited in the metallic resources deposits in the period 2012-2015                                      |       |
| Figure 19. Exploited reserves for non-metallic minerals during 2015                                                           |       |
| Figure 20. Graphic presentation of the exploited lignite ore quantity in the whole territory of Kosovo                        |       |
| the period 2012-2015                                                                                                          |       |
| Figure 21. Presentation of planned production of lignite for 2016, based on production from 2012-2                            |       |
| Digurg 22 Proportation of the applicated and exite one quantity in the vihele territory of Vecasion in                        |       |
| Figure 22. Presentation of the exploited andesite ore quantity in the whole territory of Kosovo, in period 2012-2015          |       |
| Figure 23. Presentation of planned production of andesite for 2016, based on production from 20                               |       |
| 2015                                                                                                                          |       |
| Figure 24. Graphic presentation of the exploited clay quantity in the whole territory of Kosovo, based                        |       |
| production from 2012-2015                                                                                                     |       |
| Figure 25. Presentation of planned production of clay for 2016, based on production from 2012-2015                            |       |
| Figure 26. Graphic presentation of the exploited limestone quantity in the whole territory of Kose                            |       |
| based on production from 2012-2015                                                                                            |       |
| Figure 27. Presentation of limestone production and moving average, based on production from 20                               | 012-  |
| 2015                                                                                                                          |       |
| Figure 28. Graphic presentation of the exploited basalt quantity in the whole territory of Kosovo, in                         |       |
| period 2012-2015                                                                                                              |       |
| Figure 29. Presentation of basalt production and moving average, based on production from 2012-2                              |       |
|                                                                                                                               |       |
| Figure 30. Graphic presentation of the exploited basalt quantity in the whole territory of Kosovo, in                         |       |
| period 2012-2015                                                                                                              |       |
| Figure 31. Fresentation of basait production and moving average, based on production from 2012-2                              |       |
| Figure 32. Graphic presentation of the exploited sand and gravel quantity in the whole territory                              |       |
| Kosovo, in the period 2012-2015                                                                                               |       |
| Figure 33. Presentation of sand and gravel production and moving average, based on production f                               | from  |
| 2012-2015                                                                                                                     |       |
| Figure 34. Graphic presentation of the exploited silica sand quantity in the whole territory of Kosovo                        |       |
| the period 2012-2015                                                                                                          | 52    |
| Figure 35. Presentation of silica sand production and moving average, based on production from 20                             |       |
| 2015                                                                                                                          | 52    |