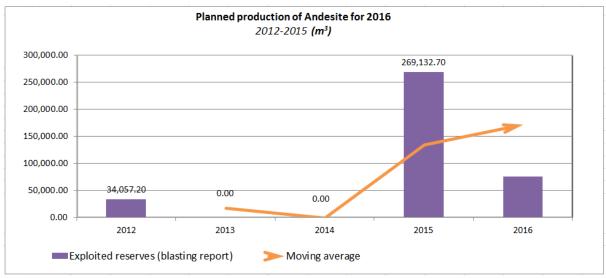

# LIST OF FIGURES

| Figure 1. The organogram of ICMM                                                                                              | 19    |
|-------------------------------------------------------------------------------------------------------------------------------|-------|
| Figure 2. Graphical presentation of ICMM staff qualification                                                                  |       |
| Figure 3. ICMM location                                                                                                       | 22    |
| Figure 4. Receipt of applications according to months.                                                                        |       |
| Figure 5. The number of applications received during 2011-2015                                                                |       |
| Figure 6. The number of licenses and permits issued during 2011-2015                                                          |       |
| Figure 7. Licenses/ permits issued during 2015                                                                                | 25    |
| Figure 8. The number of exploration licenses by types of mineral resources                                                    |       |
| Figure 9. The number of refused applications for exploration by types of mineral resources                                    |       |
| Figure 10. The number of mining licenses by types of mineral resources                                                        |       |
| Figure 11. Chart of the issued permits during 2014.                                                                           | 36    |
| Figure 12. Graphic presentation of the exploited Pb-Zn ore quantity in the whole territory of Kosovo                          | o, in |
| the period 2012-2015                                                                                                          |       |
| Figure 13. Fresentation of Fb-Zii production and moving average, based on production from 2012-2                              |       |
| Figure 14. Graphic presentation of the exploited Fe-Ni ore quantity in the whole territory of Kosovo                          |       |
| the period 2012-2015                                                                                                          | 39    |
| Figure 15. Presentation of Fe-Ni production and moving average, based on production from 2012-2                               |       |
| - 8 F                                                                                                                         |       |
| Figure 16. Graphic presentation of the exploited Cr <sub>2</sub> O <sub>3</sub> ore quantity in the whole territory of Kosovo |       |
| the period 2012-2015                                                                                                          | 40    |
| Figure 17. Presentation of Cr <sub>2</sub> O <sub>3</sub> production and moving average, based on production from 2012-2      | 2015  |
|                                                                                                                               |       |
| Figure 18. Reserves exploited in the metallic resources deposits in the period 2012-2015                                      |       |
| Figure 19. Exploited reserves for non-metallic minerals during 2015                                                           |       |
| Figure 20. Graphic presentation of the exploited lignite ore quantity in the whole territory of Kosovo                        |       |
| the period 2012-2015                                                                                                          |       |
| Figure 21. Presentation of planned production of lignite for 2016, based on production from 2012-2                            |       |
| Digurg 22 Proportation of the applicated and exite one quantity in the vihele territory of Vecasion in                        |       |
| Figure 22. Presentation of the exploited andesite ore quantity in the whole territory of Kosovo, in period 2012-2015          |       |
| Figure 23. Presentation of planned production of andesite for 2016, based on production from 20                               |       |
| 2015                                                                                                                          |       |
| Figure 24. Graphic presentation of the exploited clay quantity in the whole territory of Kosovo, based                        |       |
| production from 2012-2015                                                                                                     |       |
| Figure 25. Presentation of planned production of clay for 2016, based on production from 2012-2015                            |       |
| Figure 26. Graphic presentation of the exploited limestone quantity in the whole territory of Kose                            |       |
| based on production from 2012-2015                                                                                            |       |
| Figure 27. Presentation of limestone production and moving average, based on production from 20                               | 012-  |
| 2015                                                                                                                          |       |
| Figure 28. Graphic presentation of the exploited basalt quantity in the whole territory of Kosovo, in                         |       |
| period 2012-2015                                                                                                              |       |
| Figure 29. Presentation of basalt production and moving average, based on production from 2012-2                              |       |
|                                                                                                                               |       |
| Figure 30. Graphic presentation of the exploited basalt quantity in the whole territory of Kosovo, in                         |       |
| period 2012-2015                                                                                                              |       |
| Figure 31. Fresentation of basait production and moving average, based on production from 2012-2                              |       |
| Figure 32. Graphic presentation of the exploited sand and gravel quantity in the whole territory                              |       |
| Kosovo, in the period 2012-2015                                                                                               |       |
| Figure 33. Presentation of sand and gravel production and moving average, based on production f                               | from  |
| 2012-2015                                                                                                                     |       |
| Figure 34. Graphic presentation of the exploited silica sand quantity in the whole territory of Kosovo                        |       |
| the period 2012-2015                                                                                                          | 52    |
| Figure 35. Presentation of silica sand production and moving average, based on production from 20                             |       |
| 2015                                                                                                                          | 52    |