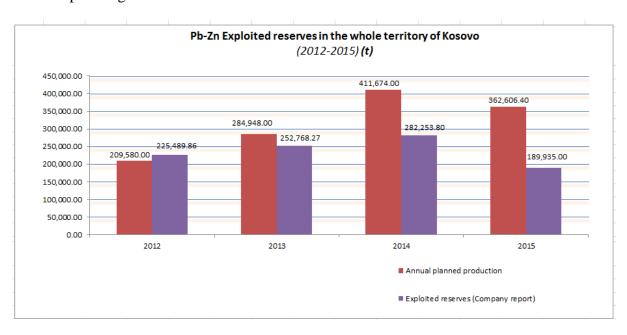

#### 1.2. Achievements

- ICMM is responsible body to estimate and collect royalties, administrative fee and fines. **€30,141,403** were collected in 2015 **or 11%** more than in the previous year (from Royalty €29,699,510.00, from Administrative Fee €292,390.00 and from Administrative Fines €149,503.00).
- The ICMM Board has held **34** meetings during the period May-December 2015, where **333** applications for licenses and permits have been reviewed (the applications of enterprises that have been reviewed more than once and the applications of enterprises received before **2015** are included in this number).
- Due to lack of quorum of the ICMM Board in decision-making in a 13 month period, a great number of meetings are held, respectively applications reviewed within the period May-December 2015. That it means that within a month, on average, 4 meetings were held respectively 42 applications for licenses and permits were reviewed.
- ICMM during 2015 has received a total of **202** applications for licenses and special operations permits.
- ICMM during 2015 had organized even a workshop on the prevention and prohibition of illegal operations, which had included all institutions that directly or indirectly are related to the prohibition of illegal activities such as the Kosovo Police, Prosecution, Courts, TAK etc. The preparation of an Action Plan resulted from this workshop which it is on the table of government for approval. Sponsor of this Action Plan except ICMM were also MESP and MED.
- After proceedings of all abovementioned applications under the procedures provided by the applicable legislation, within 2015, **163** Licenses and Permits were issued.
- ICMM has refused for not fulfilling the conditions for licensing, 48 applications for licenses and permits (29 Exploration, 11 Mining and 8 Special Operations Permits).
- Mineral resources used by categories during 2015 are: Metallic Minerals Pb-Zn (225,289.00 tons), Fe-Ni (651,918.51 tons), Energy Minerals (lignite) 8,240,694.00 tons, Industrial Minerals (clay) 104,170.22 tons, Construction Minerals 7,309,998.48 m3.
- While, **1749** inspections were made during this year and those: 1497 of legal operators: 25 exploration, 54 regular (22 with commission), 48 mining, 40 special operations and 1418 inspections of blasting operations (720 pre-blasting fields, 639 inspections on blasting and 59 transfers and supply with explosives in underground mines). **73 illegal operators** have been identified (91 inspections were made to identify them) from inspections of illegal mining operations to which there are taken necessary measures foreseen for illegal activity in the mining sector.